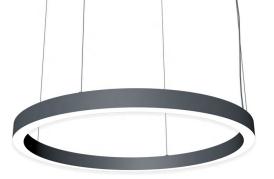

## Pendant light PROLUMEN Round 2,5m TRIAC black 230V 150W 12000lm 90° IP20 840

Product code 16185

Modern circular pendant light for home, office or hotel. Its striking appearance fits into many different atmospheres.

Luxurious detail to enhance the character of any space!

A modern and eye-catching appearance that complements any interior. Made of high-quality and durable materials, ensuring a long-term use. The luminaire has an IP20 protection class, making it ideal for indoor use only.

Custom orders are available from 0.45m to 5m in diameter. TRIAC dimming technology options are also available.

Come visit our showroom in Tallinn to see this pendant light in person!

Correlated colour temperature pure white 4000K

Luminous flux 12000lumens

Luminaire's efficiency Im79 80Im/W
Warranty 5 years
Power supply LIFUD
Brand PROLUM

Brand **PROLUMEN** Supply voltage 230V Dimmable TRIAC Output 150W Lens angle 90° Cri 80 Protection class IP20 50000h Lifespan 60.0mm Height Diameter 2460.0mm Casing colour black