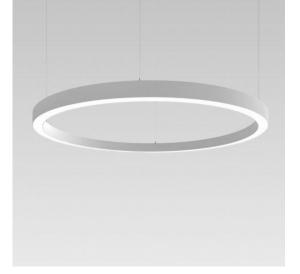

## Pendant light PROLUMEN Round 1,5m white round 230V 80W 8000lm 120° IP20 840

Product code 16191

Modern circular pendant light for home, office or hotel. Its striking appearance fits into many different atmospheres.

Luxurious detail to enhance the character of any space!

A modern and eye-catching appearance that complements any interior. Made of high-quality and durable materials, ensuring long-term use. The luminaire has an IP20 protection class, making it ideal for indoor use only.

Custom orders are available from 0.45m to 5m in diameter. TRIAC dimming technology options are also available.

Come visit our showroom in Tallinn to see this pendant light in person!

Correlated colour temperature pure white 4000K

Luminous flux 8000lumens Luminaire's efficiency lm79 100lm/W Warranty 5 years Power supply **LIFUD Brand PROLUMEN** Supply voltage 230V Output 80W Maximum output 80W Lens angle 120° Cri 80 Protection class IP20 50000h Lifespan 60.0mm Height Diameter 1560.0mm Casing colour white Casing material aluminum Polishing matt Shape round Work environment indoor use Certificates CE, RoHS