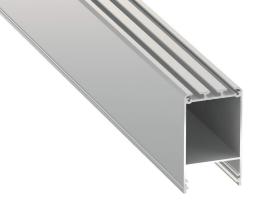

## **Aluminium profile LUMINES CLARO 2m silvery**

Product code 16196

A surface-mounted aluminum profile is a practical method for installing an LED strip effectively. With an aluminum profile, there is no risk of the LED strip shifting out of place, and the profile cover maintains uniform and cozy light distribution.

The profile is durable yet lightweight, ensuring a long lifespan and stability. Installing a surface-mounted aluminum profile is very easy.

An aluminum profile is ideal for use in many different rooms. In the kitchen, a high-power LED strip with an aluminum profile works well above the work surface. In the living room, this combination can create cozy accent lighting. High IP-rated products are perfect for bathrooms, and in retail, LED strips with aluminum profiles are ideal for highlighting products!