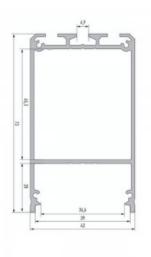

Trust your lighting project to the experienced team of LED House - let's bring your vision to life!

Brand LUMINES
Length 2000.0mm
Width 43.0mm
Height 73.0mm
Casing colour silvery
Casing material aluminum
Manufacturer's homepage lumines.uk