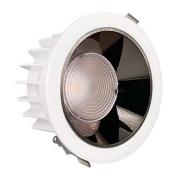

## LED downlight PROLUMEN Muret white round 230V 12W 1100lm 60° IP20 TRIAC 930

Product code 16197

Recessed LED ceiling light.

The luminaire is equipped with TRIAC dimming technology, allowing the user to easily adjust the lighting according to their preference.

| Correlated colour temperature | warm white 3000K |
|-------------------------------|------------------|
| Luminous flux                 | 1100lumens       |
| Luminaire's efficiency Im79   | 92lm/W           |
| Warranty                      | 5 years          |
| Source of light               | CITIZEN LED      |
| Power supply                  | AIDIMMING        |
| Brand                         | PROLUMEN         |
| Supply voltage                | 230V             |
| Power factor                  | 0.90             |
| Dimmable                      | TRIAC            |
| Output                        | 12W              |
| Maximum output                | 12W              |
| Lens angle                    | 60°              |
| Cri                           | 90               |
| Sdcm - macadam ellipses       | 3                |
| Protection class              | IP20             |
| Lifespan                      | 50000h           |
| Height                        | 65.0mm           |
| Diameter                      | 115.0mm          |
| Installation opening diameter | 100mm            |
| In box                        | 30pcs            |
| Casing colour                 | white            |
| Casing material               | aluminum         |
| Polishing                     | matt             |
| Shape                         | round            |
| Work environment              | indoor use       |
| Operation temperature         | -20 ~ 40°C       |
| Certificates                  | CE               |
| Eprel                         | <u>1443032</u>   |
| Energy class                  | F A<br>G         |