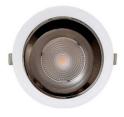

## LED downlight PROLUMEN Muret white round 230V 12W 1100lm 60° IP20 TRIAC 930

Product code 16197

Recessed LED ceiling light.

The luminaire is equipped with TRIAC dimming technology, allowing the user to easily adjust the lighting according to their preference.

| Correlated colour temperature | warm white 3000K |
|-------------------------------|------------------|
| Luminous flux                 | 1100lumens       |
| Luminaire's efficiency Im79   | 92lm/W           |
| Warranty                      | 5 years          |
| Source of light               | CITIZEN LED      |
| Power supply                  | AIDIMMING        |
| Brand                         | PROLUMEN         |
| Supply voltage                | 230V             |
| Power factor                  | 0.90             |
| Dimmable                      | TRIAC            |
| Output                        | 12W              |
| Maximum output                | 12W              |
| Lens angle                    | 60°              |
| Cri                           | 90               |
| Sdcm - macadam ellipses       | 3                |
| Protection class              | IP20             |
| Lifespan                      | 50000h           |
| Height                        | 65.0mm           |
| Diameter                      | 115.0mm          |
| Installation opening diameter | 100mm            |
| In box                        | 30pcs            |
| Casing colour                 | white            |
| Casing material               | aluminum         |
| Polishing                     | matt             |
| Shape                         | round            |
| Work environment              | indoor use       |
| Operation temperature         | -20 ~ 40°C       |
| Certificates                  | CE               |
| Eprel                         | <u>1443032</u>   |
| Energy class                  | F A<br>G         |