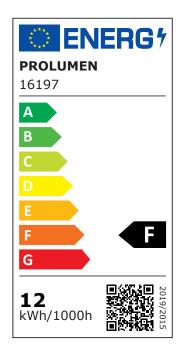

| Correlated colour temperature | warm white 3000K |
|-------------------------------|------------------|
| Luminous flux                 | 1100lumens       |
| Luminaire's efficiency Im79   | 92lm/W           |
| Warranty                      | 5 years          |
| Source of light               | CITIZEN LED      |
| Power supply                  | AIDIMMING        |
| Brand                         | PROLUMEN         |
| Supply voltage                | 230V             |
| Power factor                  | 0.90             |
| Dimmable                      | TRIAC            |
| Output                        | 12W              |
| Maximum output                | 12W              |
| Lens angle                    | 60°              |
| Cri                           | 90               |
| Sdcm - macadam ellipses       | 3                |
| Protection class              | IP20             |
| Lifespan                      | 50000h           |
| Height                        | 65.0mm           |
| Diameter                      | 115.0mm          |
| Installation opening diameter | 100mm            |
| In box                        | 30pcs            |
| Casing colour                 | white            |
| Casing material               | aluminum         |
| Polishing                     | matt             |
| Shape                         | round            |
| Work environment              | indoor use       |
| Operation temperature         | -20 ~ 40°C       |
| Certificates                  | CE               |
| Eprel                         | <u>1443032</u>   |
| Energy class                  | F A<br>G         |