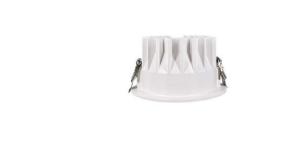

## LED downlight PROLUMEN Muret white round 230V 12W 1100lm 60° IP20 TRIAC 930

Product code 16197

Recessed LED ceiling light.

The luminaire is equipped with TRIAC dimming technology, allowing the user to easily adjust the lighting according to their preference.

| Correlated colour temperature | warm white 3000K |
|-------------------------------|------------------|
| Luminous flux                 | 1100lumens       |
| Luminaire's efficiency Im79   | 92lm/W           |
| Warranty                      | 5 years          |
| Source of light               | CITIZEN LED      |
| Power supply                  | AIDIMMING        |
| Brand                         | PROLUMEN         |
| Supply voltage                | 230V             |
| Power factor                  | 0.90             |
| Dimmable                      | TRIAC            |
| Output                        | 12W              |
| Maximum output                | 12W              |
| Lens angle                    | 60°              |
| Cri                           | 90               |
| Sdcm - macadam ellipses       | 3                |
| Protection class              | IP20             |
| Lifespan                      | 50000h           |
| Height                        | 65.0mm           |
| Diameter                      | 115.0mm          |
| Installation opening diameter | 100mm            |
| In box                        | 30pcs            |
| Casing colour                 | white            |
| Casing material               | aluminum         |
| Polishing                     | matt             |
| Shape                         | round            |
| Work environment              | indoor use       |
| Operation temperature         | -20 ~ 40°C       |
| Certificates                  | CE               |
| Eprel                         | <u>1443032</u>   |
| Energy class                  | F A<br>G         |