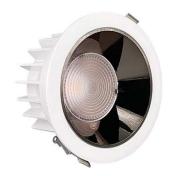

## LED downlight PROLUMEN Muret white round 230V 12W 1100lm 60° IP20 TRIAC 930

Product code 16197

Recessed LED ceiling light.

The luminaire is equipped with TRIAC dimming technology, allowing the user to easily adjust the lighting according to their preference.