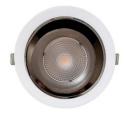

## LED downlight PROLUMEN Muret white round 230V 12W 1100lm 60° IP20 TRIAC 930

Product code 16197

Recessed LED ceiling light.

The luminaire is equipped with TRIAC dimming technology, allowing the user to easily adjust the lighting according to their preference.

| Correlated colour temperature | warm white 3000K |
|-------------------------------|------------------|
| Luminous flux                 | 1100lumens       |
| Luminaire's efficiency Im79   | 92lm/W           |
| Warranty                      | 5 years          |
| Source of light               | CITIZEN LED      |
| Power supply                  | AIDIMMING        |
| Brand                         | PROLUMEN         |
| Supply voltage                | 230V             |
| Power factor                  | 0.90             |
| Dimmable                      | TRIAC            |
| Output                        | 12W              |
| Lens angle                    | 60°              |
| Cri                           | 90               |
| Sdcm - macadam ellipses       | 3                |
| Protection class              | IP20             |
| Lifespan                      | 50000h           |
| Height                        | 65.0mm           |
| Diameter                      | 115.0mm          |
| Installation opening diameter | 100mm            |
| In box                        | 30pcs            |
| Casing colour                 | white            |
| Casing material               | aluminum         |
| Polishing                     | matt             |
| Shape                         | round            |
| Work environment              | indoor use       |
| Operation temperature         | -20 ~ 40°C       |
| Certificates                  | CE               |
| Eprel                         | <u>1443032</u>   |
| Energy class                  | F A<br>G         |