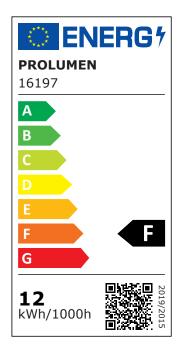

| Correlated colour temperature | warm white 3000K |
|-------------------------------|------------------|
| Luminous flux                 | 1100lumens       |
| Luminaire's efficiency Im79   | 92lm/W           |
| Warranty                      | 5 years          |
| Source of light               | CITIZEN LED      |
| Power supply                  | AIDIMMING        |
| Brand                         | PROLUMEN         |
| Supply voltage                | 230V             |
| Power factor                  | 0.90             |
| Dimmable                      | TRIAC            |
| Output                        | 12W              |
| Lens angle                    | 60°              |
| Cri                           | 90               |
| Sdcm - macadam ellipses       | 3                |
| Protection class              | IP20             |
| Lifespan                      | 50000h           |
| Height                        | 65.0mm           |
| Diameter                      | 115.0mm          |
| Installation opening diameter | 100mm            |
| In box                        | 30pcs            |
| Casing colour                 | white            |
| Casing material               | aluminum         |
| Polishing                     | matt             |
| Shape                         | round            |
| Work environment              | indoor use       |
| Operation temperature         | -20 ~ 40°C       |
| Certificates                  | CE               |
| Eprel                         | <u>1443032</u>   |
| Energy class                  | F A<br>G         |