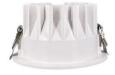

## LED downlight PROLUMEN Muret white round 230V 12W 1100lm 60° IP20 TRIAC 930

Product code 16197

Recessed LED ceiling light.

The luminaire is equipped with TRIAC dimming technology, allowing the user to easily adjust the lighting according to their preference.

| Correlated colour temperature | warm white 3000K |
|-------------------------------|------------------|
| Luminous flux                 | 1100lumens       |
| Luminaire's efficiency Im79   | 92lm/W           |
| Warranty                      | 5 years          |
| Source of light               | CITIZEN LED      |
| Power supply                  | AIDIMMING        |
| Brand                         | PROLUMEN         |
| Supply voltage                | 230V             |
| Power factor                  | 0.90             |
| Dimmable                      | TRIAC            |
| Output                        | 12W              |
| Lens angle                    | 60°              |
| Cri                           | 90               |
| Sdcm - macadam ellipses       | 3                |
| Protection class              | IP20             |
| Lifespan                      | 50000h           |
| Height                        | 65.0mm           |
| Diameter                      | 115.0mm          |
| Installation opening diameter | 100mm            |
| In box                        | 30pcs            |
| Casing colour                 | white            |
| Casing material               | aluminum         |
| Polishing                     | matt             |
| Shape                         | round            |
| Work environment              | indoor use       |
| Operation temperature         | -20 ~ 40°C       |
| Certificates                  | CE               |
| Eprel                         | <u>1443032</u>   |
| Energy class                  | F A<br>G         |