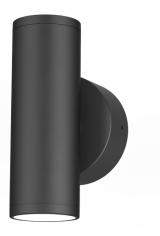

## Facade luminaire PROLUMEN WL28 black 230V 20W 2200lm 36° IP65 940 Product code 16200

Bidirectional facade light, which can be installed on the house facade to create a visually striking appearance during dark hours.

The light fixture has two sockets where you can choose your preferred light source from the LED House assortment.

Improve the quality of light in your everyday life and choose a top-notch lighting solution from <u>the LED</u> <u>house product range</u>!