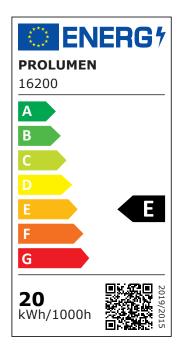

| Correlated colour temperature | pure white 4000K |
|-------------------------------|------------------|
| Luminous flux                 | 2200lumens       |
| Luminaire's efficiency Im79   | 110lm/W          |
| Warranty                      | 5 years          |
| Brand                         | PROLUMEN         |
| Supply voltage                | 230V             |
| Power factor                  | 0.90             |
| Output                        | 20W              |
| Maximum output                | 20W              |
| Lens angle                    | 36°              |
| Cri                           | 90               |
| Sdcm - macadam ellipses       | 6                |
| Protection class              | IP65             |
| Lifespan                      | 50000h           |
| Height                        | 200.0mm          |
| Diameter                      | 76.0mm           |
| Weight                        | 900g             |
| Package weight                | 1020g            |
| In box                        | 18pcs            |
| Casing colour                 | black            |
| Casing material               | aluminum         |
| Polishing                     | matt             |
| Work environment              | outdoor use      |
| Operation temperature         | -20 ~ 45°C       |
| Certificates                  | CE               |
| Eprel                         | <u>1374025</u>   |
| Energy class                  | E A<br>G         |