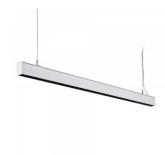

## Linear Light PROLUMEN Calais UGR19 1200 black 230V 40W 4500lm 38° IP20 940

Product code 16205

High-quality luminaire that provides excellent lighting in various environments. Especially well-suited for today's modern office.

Illuminate your world with LED House professionals - check out our project portfolio here!

Correlated colour temperature pure white 4000K

4500lumens Luminous flux Luminaire's efficiency Im79 113lm/W Warranty 3 years Source of light OSRAM LED Power supply OSRAM Brand **PROLUMEN** Supply voltage 230V Output 40W Lens angle 38° 90 Cri Ugr 19 Lor 80