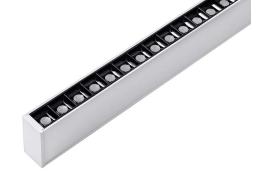

## Linear Light PROLUMEN Calais UGR19 1200 black 230V 40W 4500lm 38° IP20 940

Product code 16205

High-quality luminaire that provides excellent lighting in various environments. Especially well-suited for today's modern office.

Illuminate your world with LED House professionals - check out our project portfolio here!

Correlated colour temperature pure white 4000K

4500lumens Luminous flux Luminaire's efficiency Im79 113lm/W Warranty 3 years Source of light OSRAM LED Power supply OSRAM Brand **PROLUMEN** Supply voltage 230V Output 40W Lens angle 38° 90 Cri Ugr 19 Lor 80

Llmf tm21 L80B50 @25°C 50.000h

IP20

50000h

Length 1200.0mm Width 37.0mm Height 86.0mm In package 1pc In box 12pcs Casing colour black Casing material aluminum Work environment indoor use Certificates CE, RoHS