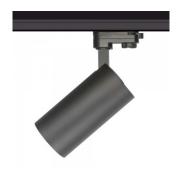

## LED track light PROLUMEN Durham with honeycomb black 230V 15W 1350lm 38° IP20 940

Product code 16206

Elegant LED track light. All Durham model LED chips have high-quality color rendering (CRI90), ensuring the light beam does not distort the true colors.

The option to choose either a black or white housing.

There's also the option to order a honeycomb filter separately! Equipping the light with a honeycomb filter reduces the glare effect of the light.

Correlated colour temperature pure white 4000K

Luminous flux 1350lumens
Luminaire's efficiency Im79 90lm/W
Warranty 5 years
Source of light CITIZEN LED
Power supply TRIDONIC
Brand PROLUMEN
Supply voltage 230V

Power factor 0.90 Output 15W 38° Lens angle Cri 90 Sdcm - macadam ellipses 3 IP20 Protection class Lifespan 50000h Height 170.0mm Diameter 85.0mm In package 1pc Casing colour black Casing material aluminum Work environment indoor use Operation temperature -20 ~ 40°C