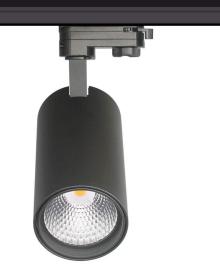

## LED track light PROLUMEN Durham with honeycomb black 230V 15W 1350lm 38° IP20 940

Product code 16206

Elegant LED track light. All Durham model LED chips have high-quality color rendering (CRI90), ensuring the light beam does not distort the true colors.

The option to choose either a black or white housing.

There's also the option to order a honeycomb filter separately! Equipping the light with a honeycomb filter reduces the glare effect of the light.

Correlated colour temperature pure white 4000K

Luminous flux 1350lumens
Luminaire's efficiency Im79 90lm/W
Warranty 5 years
Source of light CITIZEN LED
Power supply TRIDONIC
Brand PROLUMEN
Supply voltage 230V

Power factor 0.90 Output 15W 38° Lens angle Cri 90 Sdcm - macadam ellipses 3 IP20 Protection class Lifespan 50000h Height 170.0mm Diameter 85.0mm In package 1pc Casing colour black Casing material aluminum Work environment indoor use Operation temperature -20 ~ 40°C