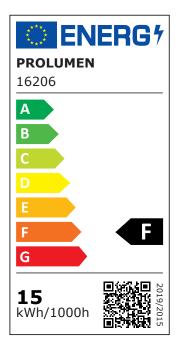

Luminous flux 1350lumens
Luminaire's efficiency Im79 90lm/W
Warranty 5 years
Source of light CITIZEN LED
Power supply TRIDONIC
Brand PROLUMEN
Supply voltage 230V

Power factor 0.90 Output 15W 38° Lens angle Cri 90 Sdcm - macadam ellipses 3 IP20 Protection class Lifespan 50000h Height 170.0mm Diameter 85.0mm In package 1pc Casing colour black Casing material aluminum Work environment indoor use Operation temperature -20 ~ 40°C

Certificates CE Eprel <u>1260935</u>

Energy class