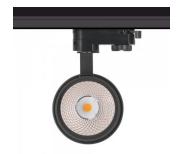

## LED track light PROLUMEN Durham with honeycomb black 230V 15W 1350lm 38° IP20 940

Product code 16206

Elegant LED track light. All Durham model LED chips have high-quality color rendering (CRI90), ensuring the light beam does not distort the true colors.

The option to choose either a black or white housing.

There's also the option to order a honeycomb filter separately! Equipping the light with a honeycomb filter reduces the glare effect of the light.

Correlated colour temperature pure white 4000K

Luminous flux 1350lumens
Luminaire's efficiency Im79 90lm/W
Warranty 5 years
Source of light CITIZEN LED
Power supply TRIDONIC
Brand PROLUMEN
Supply voltage 230V

Power factor 0.90 Output 15W 38° Lens angle Cri 90 Sdcm - macadam ellipses 3 IP20 Protection class Lifespan 50000h Height 170.0mm Diameter 85.0mm In package 1pc Casing colour black Casing material aluminum Work environment indoor use Operation temperature -20 ~ 40°C