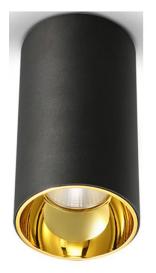

## Ceiling light PROLUMEN Newcastle with nickel ring surface mounted black 230V 15W 1500lm 40° IP20 940

Product code 16207

The LED pendant light Newcastle is a stylish and functional pendant light that fits into modern interiors.

It has a modern and eye-catching appearance, made of high-quality and durable materials, ensuring a long lifespan.

The light fixture is available in both surface-mounted and pendant versions. External housings are available in black and white, with internal rims in black, silver, and nickel - explore more in the LED house product range!