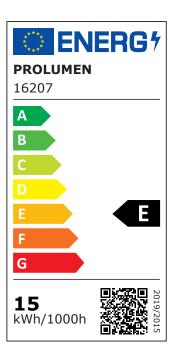

Correlated colour temperature pure white 4000K

Luminous flux1500lumensLuminaire's efficiency lm79100lm/WWarranty5 yearsSource of lightCITIZEN LED

Power supply <u>LIFUD</u>
Brand <u>PROLUMEN</u>

Supply voltage 230V Power factor 0.90 Output 15W 40° Lens angle Cri 90 Sdcm - macadam ellipses 3 IP20 Protection class Lifespan 50000h Height 152.0mm Diameter 75.0mm In package 1pc In box 24pcs Casing colour black Casing material aluminum Polishing matt

Work environment indoor use
Certificates CE, RoHS
Eprel 1263709

Energy class