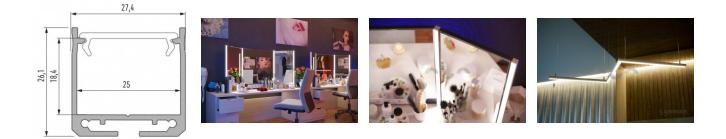

The profile is durable yet lightweight, ensuring a long lifespan and stability. Installing a surface-mounted aluminum profile is very easy.

An aluminum profile is ideal for use in many different rooms. In the kitchen, a high-power LED strip with an aluminum profile works well above the work surface. In the living room, this combination can create cozy accent lighting. High IP-rated products are perfect for bathrooms, and in retail, LED strips with aluminum profiles are ideal for highlighting products!

Trust your lighting project to the experienced team of LED House - let's bring your vision to life!

| Brand                   | <b>LUMINES</b>    |
|-------------------------|-------------------|
| Length                  | 3000.0mm          |
| Width                   | 27.4mm            |
| Height                  | 26.1mm            |
| Casing colour           | black             |
| Casing material         | aluminum          |
| Manufacturer's homepage | <u>lumines.uk</u> |