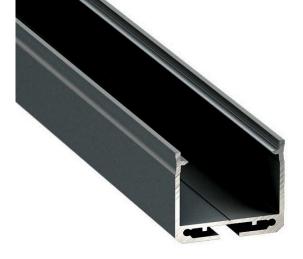

## Aluminium profile LUMINES DILEDA 3m black

Product code 16211

A surface-mounted aluminum profile is a practical method for installing an LED strip effectively. With an aluminum profile, there is no risk of the LED strip shifting out of place, and the profile cover maintains uniform and cozy light distribution.

Trust your lighting project to the experienced team of LED House - let's bring your vision to life!

| Brand                   | <b>LUMINES</b>    |
|-------------------------|-------------------|
| Length                  | 3000.0mm          |
| Width                   | 27.4mm            |
| Height                  | 26.1mm            |
| Casing colour           | black             |
| Casing material         | aluminum          |
| Manufacturer's homepage | <u>lumines.uk</u> |