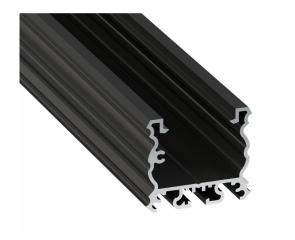

## **Aluminium profile LUMINES TALIA 2m black**

Product code 16216

A surface-mounted aluminum profile is a practical method for installing an LED strip effectively. With an aluminum profile, there is no risk of the LED strip shifting out of place, and the profile cover maintains uniform and cozy light distribution.

Trust your lighting project to the experienced team of LED House - let's bring your vision to life!

Brand LUMINES
Length 2000.0mm
Width 36.0mm
Height 31.6mm
Casing colour black
Casing material aluminum
Manufacturer's homepage lumines.uk