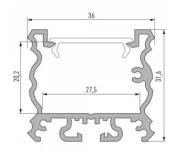

Trust your lighting project to the experienced team of LED House - let's bring your vision to life!

Brand LUMINES
Length 2000.0mm
Width 36.0mm
Height 31.6mm
Casing colour black
Casing material aluminum
Manufacturer's homepage lumines.uk