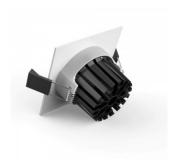

## LED downlight PROLUMEN DL104B 2.5 white square 230V 13W 1130lm 36° IP65 830

Product code 16219

Recessed LED luminaire.

The IP65 protection class means that the luminaire is protected against fine dust and low-pressure jets. Thanks to this feature, this luminaire is suitable for outdoor use and in moister environments.

Correlated colour temperature warm white 3000K

Luminous flux 1130lumens Luminaire's efficiency Im79 87lm/W Warranty 5 years **Brand PROLUMEN** Supply voltage 230V Output 13W 36° Lens angle 80 Cri Protection class IP65 Lifespan 50000h In box 50pcs Casing colour white Shape square Work environment indoor use Certificates CE, RoHS