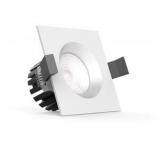

## LED downlight PROLUMEN DL104B 2.5 white square 230V 13W 1130lm 36° IP65 830

Product code 16219

Recessed LED luminaire.

The IP65 protection class means that the luminaire is protected against fine dust and low-pressure jets. Thanks to this feature, this luminaire is suitable for outdoor use and in moister environments.

The light temperature is 3000K (warm white).

If you haven't found the perfect light fixture from our product range yet, then browse through the <a href="PROLUMEN catalogue">PROLUMEN catalogue</a> as well!

Correlated colour temperature warm white 3000K

Luminous flux 1130lumens Luminaire's efficiency Im79 87lm/W Warranty 5 years **Brand PROLUMEN** Supply voltage 230V Output 13W 36° Lens angle 80 Cri Protection class IP65 Lifespan 50000h In box 50pcs Casing colour white Shape square Work environment indoor use Certificates CE, RoHS