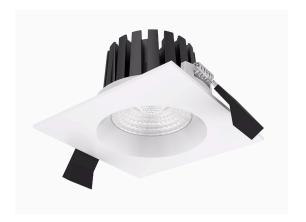

## LED downlight PROLUMEN DL104B 2.5 white square 230V 13W 1130lm 36° IP65 830

Product code 16219

Recessed LED luminaire.

The IP65 protection class means that the luminaire is protected against fine dust and low-pressure jets. Thanks to this feature, this luminaire is suitable for outdoor use and in moister environments.

Correlated colour temperature warm white 3000K

Luminous flux 1130lumens Luminaire's efficiency Im79 87lm/W Warranty 5 years **Brand PROLUMEN** Supply voltage 230V Output 13W 36° Lens angle 80 Cri Protection class IP65 Lifespan 50000h In box 50pcs Casing colour white Shape square Work environment indoor use Certificates CE, RoHS