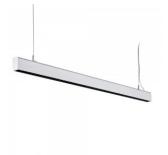

## Linear Light PROLUMEN Calais 1200 UGR19 white 230V 48W 4450lm 38° IP20 DALI 940

Product code 16221

Prolumen®

Enlightening Life

High-quality luminaire that provides excellent lighting in various environments. Especially well-suited for today's modern office.

The IP20 protection class ensures the luminaire's resistance to dust and other external factors, making it suitable for indoor use.

The 4000K daylight color temperature creates an energetic and ergonomic lighting environment, ideal for work and study spaces, and elsewhere where clear and sharp light is needed.