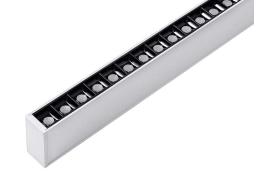

## Linear Light PROLUMEN Calais 1200 UGR19 white 230V 48W 4450lm 38° IP20 DALI 940

Product code 16221

Prolumen®

Enlightening Life

High-quality luminaire that provides excellent lighting in various environments. Especially well-suited for today's modern office.

The IP20 protection class ensures the luminaire's resistance to dust and other external factors, making it suitable for indoor use.

The 4000K daylight color temperature creates an energetic and ergonomic lighting environment, ideal for work and study spaces, and elsewhere where clear and sharp light is needed.

Illuminate your world with LED House professionals - check out our project portfolio here!

| Correlated colour temperature | pure white 4000K     |
|-------------------------------|----------------------|
| Luminous flux                 | 4450lumens           |
| Luminaire's efficiency lm79   | 93lm/W               |
| Warranty                      | 5 years              |
| Source of light               | OSRAM LED            |
| Power supply                  | OSRAM                |
| Brand                         | PROLUMEN             |
| Supply voltage                | 230V                 |
| Dimmable                      | DALI                 |
| Output                        | 48W                  |
| Lens angle                    | 38°                  |
| Cri                           | 90                   |
| Ugr                           | 19                   |
| Protection class              | IP20                 |
| Lifespan                      | 50000h               |
| Llmf tm21                     | L70B50 @25°C 50.000h |
| Length                        | 1200.0mm             |
| Width                         | 37.0mm               |
| Height                        | 86.0mm               |
| Casing colour                 | white                |
| Casing material               | aluminum             |
| Polishing                     | matt                 |
| Work environment              | indoor use           |
| Certificates                  | CE                   |
| Energy class                  | F A<br>G             |