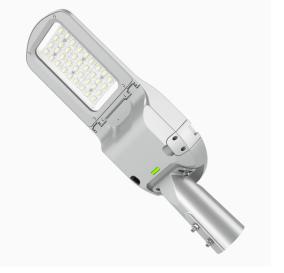

## LED street light PROLUMEN Poseidon gray 230V 40W 6400lm 65x145° IP66 830

Product code 16226

LED Street Light for illuminating streets and parking lots.

Tube mounting for 60mm tube.

This is a project sales product, please inquire about the delivery time and availability from our customer service.

Correlated colour temperature warm white 3000K

Luminous flux 6400lumens Luminaire's efficiency Im79 160lm/W Source of light **CREE LED** Power supply **MEAN WELL Brand PROLUMEN** Supply voltage 230V Output 40W Maximum output 40W 65x145° Lens angle 80 Cri Sdcm - macadam ellipses 6 Protection class IP66

Llmf tm21 L90B10 @25°C 50.000h

50000h

Length 568.0mm Width 200.0mm Height 109.0mm Installation opening diameter 60mm Weight 3500g Package weight 4570g In package 1pc Casing colour gray Casing material aluminum Polishing matt IK08 Impact resistance