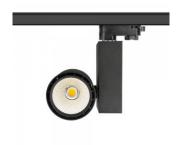

## LED track light PROLUMEN Liverpool black 230V 30W 3000lm 36° IP20 930

Product code 16228

High-quality LED track light with Philips power supply!

A higher-than-usual indicator, CRI90, ensures excellent color rendition and reflection of light.

We recommend this warm white light (3000K) luminaire for both living spaces and work environments. The simple design of the LED luminaire blends well with many different interiors!

You can find everything you need for installing track lights in the LED house selection!

Correlated colour temperature warm white 3000K

Luminous flux 3000lumens 100lm/W Luminaire's efficiency Im79 Warranty 5 years Source of light **PHILIPS LED** Power supply **PHILIPS Brand PROLUMEN** Supply voltage 230V Power factor 0.90 Output 30W Lens angle 36° 90 Sdcm - macadam ellipses 3 Protection class IP20 50000h Lifespan 90.0mm Height Diameter 95.0mm 12pcs In box black Casing colour Casing material aluminum **Polishing** matt indoor use Work environment Certificates CE Eprel 1324041