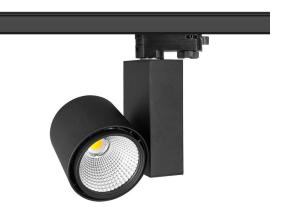

## LED track light PROLUMEN Liverpool black 230V 30W 3000lm 36° IP20 930

Product code 16228

High-quality LED track light with Philips power supply!

A higher-than-usual indicator, CRI90, ensures excellent color rendition and reflection of light.

We recommend this warm white light (3000K) luminaire for both living spaces and work environments. The simple design of the LED luminaire blends well with many different interiors!

You can find everything you need for installing track lights in the LED house selection!

Correlated colour temperature warm white 3000K

Luminous flux 3000lumens 100lm/W Luminaire's efficiency Im79 Warranty 5 years Source of light **PHILIPS LED** Power supply **PHILIPS Brand PROLUMEN** Supply voltage 230V Power factor 0.90 Output 30W Lens angle 36° 90 Sdcm - macadam ellipses 3 Protection class IP20 50000h Lifespan 90.0mm Height Diameter 95.0mm 12pcs In box black Casing colour Casing material aluminum **Polishing** matt indoor use Work environment Certificates CE Eprel 1324041