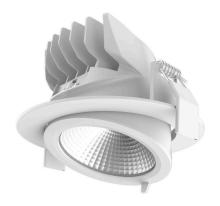

## LED downlight PROLUMEN DL31-6 white round 230V 25W 1805lm 45° IP20 DALI 930

Product code 16232

Directional recessed light with adjustable beam angle.

IP20 protection rating means that the luminaire is suitable for installation in dry indoor spaces. An ideal light fixture for both residential and commercial spaces!

It provides warm white (3000K) light to the room while keeping the tones under the light beam true and natural.

Correlated colour temperature warm white 3000K

Luminous flux 1805lumens Luminaire's efficiency Im79 72lm/W Warranty 5 years **Brand PROLUMEN** Supply voltage 230V Dimmable DALI Output 25W Lens angle 45° 90 Protection class IP20 Lifespan 50000h Height 100.0mm Diameter 180.0mm Installation opening diameter 160-170mm

In package 1pc
Casing colour white
Casing material aluminum
Polishing matt
Shape round
Work environment indoor use
Certificates CE, RoHS

**Energy class** 