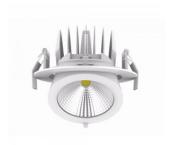

## LED downlight PROLUMEN DL31-6 white round 230V 25W 1805lm 45° IP20 DALI 930

Product code 16232

Directional recessed light with adjustable beam angle.

IP20 protection rating means that the luminaire is suitable for installation in dry indoor spaces. An ideal light fixture for both residential and commercial spaces!

It provides warm white (3000K) light to the room while keeping the tones under the light beam true and natural.

Correlated colour temperature warm white 3000K

Luminous flux 1805lumens Luminaire's efficiency Im79 72lm/W Warranty 5 years **Brand PROLUMEN** Supply voltage 230V Dimmable DALI Output 25W Lens angle 45° 90 Protection class IP20 Lifespan 50000h Height 100.0mm Diameter 180.0mm Installation opening diameter 160-170mm

In package 1pc
Casing colour white
Casing material aluminum
Polishing matt
Shape round
Work environment indoor use
Certificates CE, RoHS

**Energy class** 