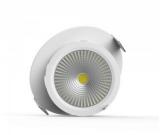

## LED downlight PROLUMEN DL31-6 white round 230V 25W 1805lm 45° IP20 DALI 930

Product code 16232

Directional recessed light with adjustable beam angle.

IP20 protection rating means that the luminaire is suitable for installation in dry indoor spaces. An ideal light fixture for both residential and commercial spaces!

It provides warm white (3000K) light to the room while keeping the tones under the light beam true and natural.

Correlated colour temperature warm white 3000K

Luminous flux 1805lumens Luminaire's efficiency Im79 72lm/W Warranty 5 years **Brand PROLUMEN** Supply voltage 230V Dimmable DALI Output 25W Lens angle 45° 90 Protection class IP20 Lifespan 50000h Height 100.0mm Diameter 180.0mm Installation opening diameter 160-170mm

In package 1pc
Casing colour white
Casing material aluminum
Polishing matt
Shape round
Work environment indoor use
Certificates CE, RoHS

**Energy class** 