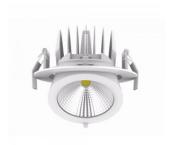

## LED downlight PROLUMEN DL31-6 DALI white round 230V 25W 1805Im 45° IP20 930

Product code 16232

Directional recessed light with adjustable beam angle.

IP20 protection rating means that the luminaire is suitable for installation in dry indoor spaces. An ideal light fixture for both residential and commercial spaces!

It provides warm white (3000K) light to the room while keeping the tones under the light beam true and natural.

Correlated colour temperature warm white 3000K

Luminous flux 1805lumens Luminaire's efficiency Im79 72lm/W Warranty 5 years **Brand PROLUMEN** Supply voltage 230V Dimmable DALI Output 25W Lens angle 45° 90 Protection class IP20 Lifespan 50000h Height 100.0mm Diameter 180.0mm Installation opening diameter 160-170mm