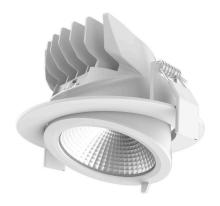

## LED downlight PROLUMEN DL31-6 DALI white round 230V 25W 1805Im 45° IP20 930

Product code 16232

Directional recessed light with adjustable beam angle.

IP20 protection rating means that the luminaire is suitable for installation in dry indoor spaces. An ideal light fixture for both residential and commercial spaces!

It provides warm white (3000K) light to the room while keeping the tones under the light beam true and natural.

Correlated colour temperature warm white 3000K

Luminous flux 1805lumens Luminaire's efficiency Im79 72lm/W Warranty 5 years **Brand PROLUMEN** Supply voltage 230V Dimmable DALI Output 25W Lens angle 45° 90 Protection class IP20 Lifespan 50000h Height 100.0mm Diameter 180.0mm Installation opening diameter 160-170mm