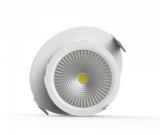

## LED downlight PROLUMEN DL31-6 DALI white round 230V 25W 1805Im 45° IP20 930

Product code 16232

Directional recessed light with adjustable beam angle.

IP20 protection rating means that the luminaire is suitable for installation in dry indoor spaces. An ideal light fixture for both residential and commercial spaces!

It provides warm white (3000K) light to the room while keeping the tones under the light beam true and natural.

Correlated colour temperature warm white 3000K

Luminous flux 1805lumens Luminaire's efficiency Im79 72lm/W Warranty 5 years **Brand PROLUMEN** Supply voltage 230V Dimmable DALI Output 25W Lens angle 45° 90 Protection class IP20 Lifespan 50000h Height 100.0mm Diameter 180.0mm Installation opening diameter 160-170mm