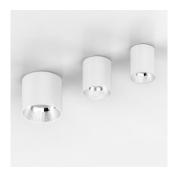

## LED downlight PROLUMEN DL176 white 25W 2300lm 36° IP54 DALI 930 Product code 16233

Surface-mounted LED ceiling light with a round shape. Suitable for various spaces due to its simple design.

An environmentally friendly and stylish ceiling light that creates a cozy atmosphere with warm light in the room. The light fixture is designed for indoor use only, with a dust and water resistance rating of IP54.

| Correlated colour temperature | warm white 3000K |
|-------------------------------|------------------|
| Luminous flux                 | 2300lumens       |
| Luminaire's efficiency Im79   | 92lm/W           |
| Warranty                      | 5 years          |
| Brand                         | PROLUMEN         |
| Dimmable                      | DALI             |
| Output                        | 25W              |
| Maximum output                | 25W              |
| Lens angle                    | 36°              |
| Cri                           | 90               |
| Protection class              | IP54             |
| Lifespan                      | 50000h           |
| Height                        | 144.0mm          |
| Diameter                      | 120.0mm          |
| Weight                        | 960g             |
| Package weight                | 1110g            |
| In package                    | 1pc              |
| In box                        | 12pcs            |
| Casing colour                 | white            |
| Casing material               | aluminum         |
| Polishing                     | matt             |
| Work environment              | indoor use       |
| Certificates                  | CE               |