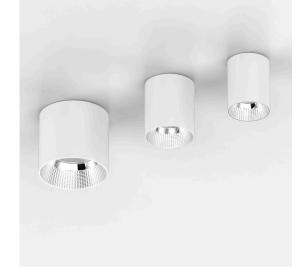

## LED downlight PROLUMEN DL176 DALI white 25W 2300lm 36° IP54 930 Product code 16233

Surface-mounted LED ceiling light with a round shape. Suitable for various spaces due to its simple design.

An environmentally friendly and stylish ceiling light that creates a cozy atmosphere with warm light in the room. The light fixture is designed for indoor use only, with a dust and water resistance rating of IP54.

This light fixture has an ideal color rendering index (CRI90) for workspaces and offices.

Integrated DALI Dim technology allows for adjusting the brightness of the light fixture according to needs.

Enhance the quality of light in your everyday life and choose a top-notch lighting solution from the LED house product range