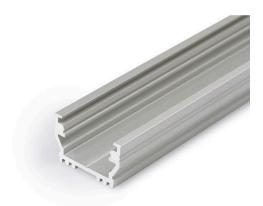

## Aluminium profile TOPMET UNI12 BCD/U 2m silvery

Product code 16242

A surface-mounted aluminum profile is a practical method for installing an LED strip effectively. With an aluminum profile, there is no risk of the LED strip shifting out of place, and the profile cover maintains uniform and cozy light distribution.

The profile is durable yet lightweight, ensuring a long lifespan and stability. Installing a surface-mounted aluminum profile is very easy.

An aluminum profile is ideal for use in many different rooms. In the kitchen, a high-power LED strip with an aluminum profile works well above the work surface. In the living room, this combination can create cozy accent lighting. High IP-rated products are perfect for bathrooms, and in retail, LED strips with aluminum profiles are ideal for highlighting products!