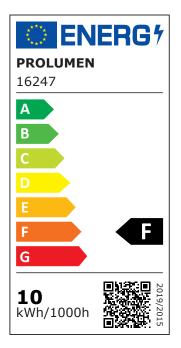

860lumens Luminous flux Luminaire's efficiency Im79 86lm/W Warranty 5 years **Brand PROLUMEN** Supply voltage 230V Power factor 0.90 Dimmable **TRIAC** Output 10W Lens angle 36° 80 Cri Sdcm - macadam ellipses 6 Protection class IP65 Lifespan 50000h Height 50.0mm Diameter 90.0mm Installation opening diameter 75mm In package 1pc In box 50pcs Casing colour black Casing material aluminum Polishing matt Shape round Work environment indoor use Certificates CE, RoHS **Eprel** 1298433

**Energy class** 