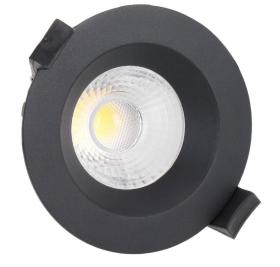

## LED downlight PROLUMEN DL103 2.5 TRIAC black round 230V 10W 860lm 36° IP65 830

Product code 16247

Recessed LED luminaire.

The IP65 protection class means that the luminaire is protected against fine dust and low-pressure jets. Thanks to this feature, this luminaire is suitable for outdoor use and in moister environments.

860lumens Luminous flux Luminaire's efficiency Im79 86lm/W Warranty 5 years **Brand PROLUMEN** Supply voltage 230V Power factor 0.90 Dimmable **TRIAC** Output 10W Lens angle 36° 80 Cri Sdcm - macadam ellipses 6 Protection class IP65 Lifespan 50000h Height 50.0mm Diameter 90.0mm Installation opening diameter 75mm In package 1pc In box 50pcs Casing colour black Casing material aluminum Polishing matt Shape round Work environment indoor use Certificates CE, RoHS **Eprel** 1298433