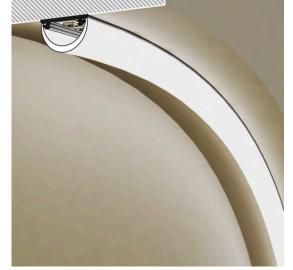

## Aluminium profile TOPMET ARC12 CD/U5 2m silvery

Product code 16252

A surface-mounted aluminum profile is a practical method for installing an LED strip effectively. With an aluminum profile, there is no risk of the LED strip shifting out of place, and the profile cover maintains uniform and cozy light distribution.

The profile is durable yet lightweight, ensuring a long lifespan and stability. Installing a surface-mounted aluminum profile is very easy.

An aluminum profile is ideal for use in many different rooms. In the kitchen, a high-power LED strip with an aluminum profile works well above the work surface. In the living room, this combination can create cozy accent lighting. High IP-rated products are perfect for bathrooms, and in retail, LED strips with aluminum profiles are ideal for highlighting products!