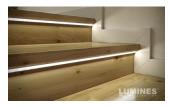

Corner-mounted aluminum profile is ideal for accent lighting in the kitchen, in kitchen cabinets or above countertops, for illuminating shelves and drawers in wardrobes, for mood lighting in the living room instead of traditional moldings, for highlighting decorative items and books on shelves, for lighting stair treads in corridors, and many other different places.