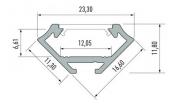

Brand LUMINES
Width 11.3mm
Height 16.6mm
Casing colour silvery
Casing material aluminum
Manufacturer's homepage lumines.uk