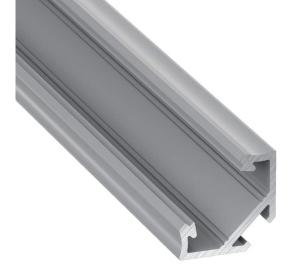

## **Aluminium profile LUMINES Type C 3m silvery**

Product code 16268

Aluminum profile is an excellent way to create an aesthetic and practical lighting solution for areas that would otherwise remain in shadow.

Brand LUMINES
Width 11.3mm
Height 16.6mm
Casing colour silvery
Casing material aluminum
Manufacturer's homepage lumines.uk