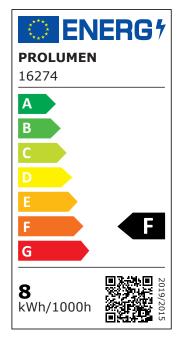

PROLUMEN Bath + Honeycomb filter white 230V 8W 650lm 50° IP20 940

Product code 16274

An elegantly simple design LED track light. White in color, compact in size, this LED light is perfect for home use.

This LED track light attaches to a 3F track, which is also available in the LED house product range!

Correlated colour temperature pure white 4000K

Luminous flux 650lumens Luminaire's efficiency Im79 81lm/W Warrantv 5 years Source of light **PHILIPS LED Brand PROLUMEN** Supply voltage 230V Power factor 0.90 Output 8W Maximum output 8W

Lens angle 50° Cri 90 Sdcm - macadam ellipses 3 IP20 Protection class 50000h Lifespan Height 80.0mm Diameter 62.0mm In box 30pcs Casing colour white Casing material aluminum Work environment indoor use

Certificates CE Eprel <u>1259827</u>

Energy class