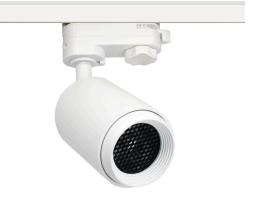

## LED track light PROLUMEN Bath + Honeycomb filter white 230V 8W 650lm 50° IP20 940

Product code 16274

An elegantly simple design LED track light. White in color, compact in size, this LED light is perfect for home use.

Lens angle 50° Cri 90 Sdcm - macadam ellipses 3 IP20 Protection class 50000h Lifespan Height 80.0mm Diameter 62.0mm In box 30pcs Casing colour white Casing material aluminum Work environment indoor use