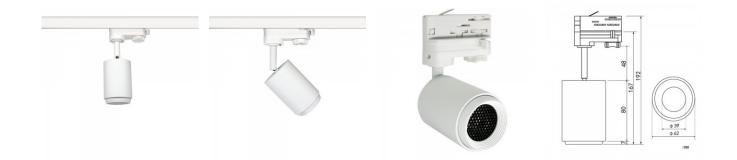

This LED track light attaches to a 3F track, which is also available in the LED house product range!

Correlated colour temperature pure white 4000K

Luminous flux 650lumens Luminaire's efficiency Im79 81lm/W Warrantv 5 years Source of light **PHILIPS LED Brand PROLUMEN** Supply voltage 230V Power factor 0.90 Output 8W Maximum output 8W

Lens angle 50° Cri 90 Sdcm - macadam ellipses 3 IP20 Protection class 50000h Lifespan Height 80.0mm Diameter 62.0mm In box 30pcs Casing colour white Casing material aluminum Work environment indoor use