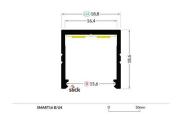

## Aluminium profile TOPMET SMART16 B/U4 2m white

Product code 16280

A surface-mounted aluminum profile is a practical method for installing an LED strip effectively. With an aluminum profile, there is no risk of the LED strip shifting out of place, and the profile cover maintains uniform and cozy light distribution.