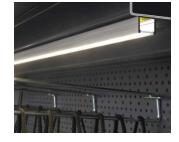

The profile is durable yet lightweight, ensuring a long lifespan and stability. Installing a surface-mounted aluminum profile is very easy.

An aluminum profile is ideal for use in many different rooms. In the kitchen, a high-power LED strip with an aluminum profile works well above the work surface. In the living room, this combination can create cozy accent lighting. High IP-rated products are perfect for bathrooms, and in retail, LED strips with aluminum profiles are ideal for highlighting products!