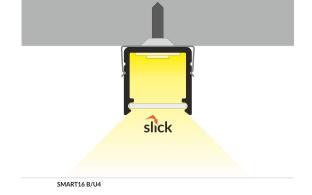

## Aluminium profile TOPMET SMART16 B/U4 2m white

Product code 16280

A surface-mounted aluminum profile is a practical method for installing an LED strip effectively. With an aluminum profile, there is no risk of the LED strip shifting out of place, and the profile cover maintains uniform and cozy light distribution.