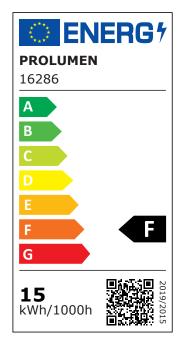

Correlated colour temperature warm white 3000K

Luminous flux1350lumensLuminaire's efficiency Im7990lm/WWarranty5 yearsSource of lightOSRAM LEDBrandPROLUMENSupply voltage230V

Power factor 0.80

Dimmable DALI

Output 15W

Lens angle 95°

Cri 90

Sdcm - macadam ellipses 3

Protection class IP20

Lifespan 50000h

Llmf tm21 L80B10 @25°C 50.000h

Height 49.0mm
Diameter 145.0mm
Installation opening diameter 125-130mm
In box 30pcs
Casing colour white
Casing material aluminum
Work environment indoor use
Certificates CE