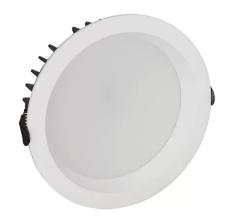

## LED downlight PROLUMEN Angers D145 white 230V 15W 1350Im 95° IP20 DALI 930

Product code 16286

Recessed LED ceiling light, ideal for commercial space lighting.

A higher than usual indicator, CRI90, ensures excellent color rendition and reflection of light colors. This luminaire model is available in both warm white (3000K) and daylight (4000K) options.

The luminaire is designed for indoor use only, with an IP20 protection class.

In LED House's selection, this model also comes with DALI and TRIAC dimming options!

Improve the quality of light in your everyday life and choose a top-notch lighting solution from <u>the LED</u> <u>house product range!</u>

Output 15W

Lens angle 95°

Cri 90

Sdcm - macadam ellipses 3

Protection class IP20

Lifespan 50000h

Llmf tm21 L80B10 @25°C 50.000h

Height 49.0mm
Diameter 145.0mm
Installation opening diameter 125-130mm
In box 30pcs
Casing colour white
Casing material aluminum
Work environment indoor use
Certificates CE