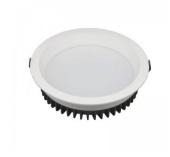

## LED downlight PROLUMEN Angers D145 white 230V 15W 1350Im 95° IP20 DALI 930

Product code 16286

Recessed LED ceiling light, ideal for commercial space lighting.

A higher than usual indicator, CRI90, ensures excellent color rendition and reflection of light colors. This luminaire model is available in both warm white (3000K) and daylight (4000K) options.

The luminaire is designed for indoor use only, with an IP20 protection class.

In LED House's selection, this model also comes with DALI and TRIAC dimming options!

Improve the quality of light in your everyday life and choose a top-notch lighting solution from <u>the LED</u> <u>house product range!</u>

Output 15W

Lens angle 95°

Cri 90

Sdcm - macadam ellipses 3

Protection class IP20

Lifespan 50000h

Llmf tm21 L80B10 @25°C 50.000h

Height 49.0mm
Diameter 145.0mm
Installation opening diameter 125-130mm
In box 30pcs
Casing colour white
Casing material aluminum
Work environment indoor use
Certificates CE