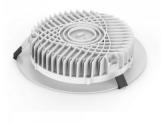

## LED downlight PROLUMEN CL59-3 white 230V 13W 830lm 90° IP44 DALI 940

Product code 16287

Classic recessed LED luminaire with a round minimalist design.

From the LED House collection, you can find this luminaire model in two different light temperatures: 3000K warm white and 4000K daylight.

The IP44 protection class means that the luminaire is protected against >1.0mm dust particles and splashes from any direction. An ideal luminaire for corridors or dressing rooms.

Improve the quality of light in your everyday life and choose a top-notch lighting solut