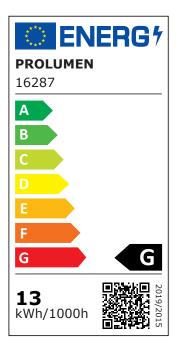

Improve the quality of light in your everyday life and choose a top-notch lighting solution from <u>the LED</u> <u>house product range</u>!

| Correlated colour temperature | pure white 4000K |
|-------------------------------|------------------|
| Luminous flux                 | 830lumens        |
| Luminaire's efficiency lm79   | 64lm/W           |
| Warranty                      | 5 years          |
| Brand                         | <b>PROLUMEN</b>  |
| Supply voltage                | 230V             |
| Power factor                  | 0.90             |
| Dimmable                      | DALI             |
| Output                        | 13W              |
| Maximum output                | 13W              |
| Lens angle                    | 90°              |
| Cri                           | 90               |
| Sdcm - macadam ellipses       | 6                |
| Protection class              | IP44             |
| Lifespan                      | 50000h           |
| Height                        | 38.0mm           |
| Diameter                      | 110.0mm          |
| Installation opening diameter | 90-100mm         |
| In box                        | 24pcs            |
| Casing colour                 | white            |
| Casing material               | aluminum         |
| Work environment              | indoor use       |
| Certificates                  | CE, RoHS         |
| Eprel                         | <u>1952086</u>   |
| Energy class                  | G A<br>G         |