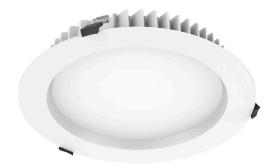

## LED downlight PROLUMEN CL59-3 white 230V 13W 830lm 90° IP44 DALI 940

Product code 16287

Classic recessed LED luminaire with a round minimalist design.

From the LED House collection, you can find this luminaire model in two different light temperatures: 3000K warm white and 4000K daylight.

The IP44 protection class means that the luminaire is protected against >1.0mm dust particles and splashes from any direction. An ideal luminaire for corridors or dressing rooms.

Improve the quality of light in your everyday life and choose a top-notch lighting solut