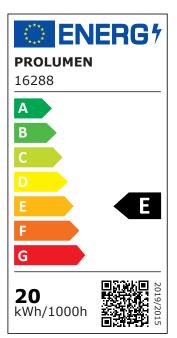

Correlated colour temperature pure white 4000K

Luminous flux2000lumensLuminaire's efficiency Im79100lm/WWarranty5 yearsSource of lightCITIZEN LEDBrandPROLUMEN

Supply voltage 230V Power factor 0.90 Dimmable DALI Output 20W 40° Lens angle 90 Sdcm - macadam ellipses 3 IP20 Protection class Lifespan 50000h Height 152.0mm Diameter 115.0mm In box 18pcs Casing colour black Casing material aluminum Polishing matt Shape round Work environment indoor use Operation temperature -20 ~ 40°C

Certificates CE
Eprel 1263710

Energy class