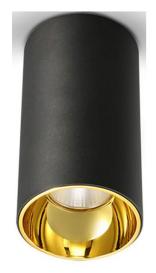

## LED downlight PROLUMEN Newcastle (with silver ring) surface mounted DALI black round 230V 20W 2000lm 40° IP20 940

Product code 16288

The LED pendant light Newcastle is a stylish and functional pendant light that fits into modern interiors.

It has a modern and eye-catching appearance, made of high-quality and durable materials, ensuring a long lifespan.

The light fixture is available in both surface-mounted and pendant versions. External housings are available in black and white, with internal rims in black, silver, and nickel - explore more in the LED house product range!