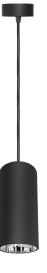

## Pendant light PROLUMEN Newcastle with silver ring with 1m cable black 230V 20W 2000lm 40° IP20 DALI 840

Product code 16289

The LED pendant light Newcastle is a stylish and functional hanging light suitable for modern interiors.

It has a modern and eye-catching appearance, made of high-quality and durable materials, ensuring a long lifespan. The pendant light comes with a 1m cable, perfect for hanging above a kitchen island or dining table.

External housings are available in black and white, with internal rims in gold and silver - explore more in the LED house product range!

Option to order with different light temperatures: Very warm white 2700K Warm white 3000K Daylight 4000K