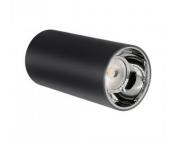

## Pendant light PROLUMEN Newcastle with silver ring with 1m cable black 230V 20W 2000lm 40° IP20 DALI 840

Product code 16289

The LED pendant light Newcastle is a stylish and functional hanging light suitable for modern interiors.

External housings are available in black and white, with internal rims in gold and silver - explore more in the LED house product range!

Option to order with different light temperatures: Very warm white 2700K Warm white 3000K Daylight 4000K