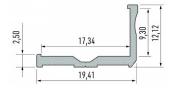

Brand LUMINES
Length 3000.0mm
Width 19.8mm
Height 12.2mm
Casing colour silvery
Casing material aluminum
Manufacturer's homepage lumines.uk

Energy class