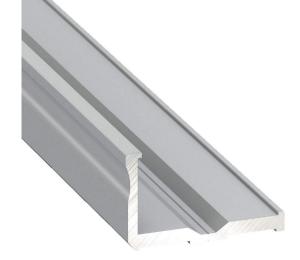

## **Aluminium profile LUMINES Type E 3m silvery**

Product code 16290

Aluminum profile is an excellent way to create an aesthetic and practical lighting solution for areas that would otherwise remain in shadow.

Brand LUMINES
Length 3000.0mm
Width 19.8mm
Height 12.2mm
Casing colour silvery
Casing material aluminum
Manufacturer's homepage lumines.uk

Energy class