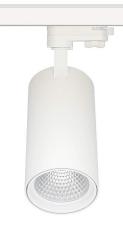

## LED track light PROLUMEN Durham (TRIAC) white 230V 20W 2000lm 38° IP20 930

Product code 16293

Elegant LED track light. All Durham models have high-quality color rendering LED chips (CRI90), ensuring the true color accuracy of the light beam.

You also have the option to order a honeycomb filter separately! Adding a honeycomb filter to the light reduces the glare of the light.

| Correlated colour temperature | warm white 3000K |
|-------------------------------|------------------|
| Luminous flux                 | 2000lumens       |
|                               |                  |
| Luminaire's efficiency Im79   | 100lm/W          |
| Warranty                      | 5 years          |
| Source of light               | CITIZEN LED      |
| Brand                         | PROLUMEN         |
| Supply voltage                | 230V             |
| Power factor                  | 0.90             |
| Dimmable                      | TRIAC            |
| Output                        | 20W              |
| Lens angle                    | 38°              |
| Cri                           | 90               |
| Sdcm - macadam ellipses       | 3                |
| Protection class              | IP20             |
| Lifespan                      | 50000h           |
| Height                        | 170.0mm          |
| Diameter                      | 85.0mm           |
| In box                        | 12pcs            |
| Casing colour                 | white            |
| Casing material               | aluminum         |
| Work environment              | indoor use       |
| Certificates                  | CE               |
| Eprel                         | <u>1260936</u>   |
| Energy class                  | EG               |