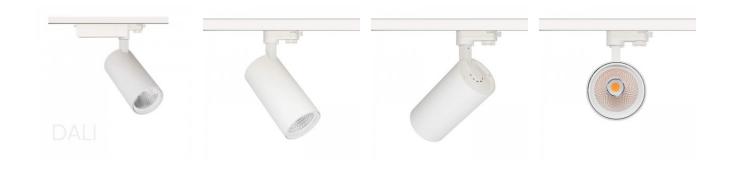

When ordering a suitable LED track light, the Durham model offers the following options: Power ratings: 15W, 20W, 25W, 30W, 42W. All models: 150-200lm/W. Color temperatures: 2700/3000/3500/4000/5000K. Beam angle: 15°/20°/38°/60°. Dimming options: TRIAC, DALI. The body color can be chosen in either black or white.