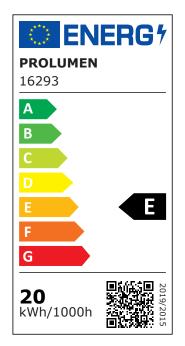

You also have the option to order a honeycomb filter separately! Adding a honeycomb filter to the light reduces the glare of the light.

| Correlated colour temperature | warm white 3000K |
|-------------------------------|------------------|
| Luminous flux                 | 2000lumens       |
|                               |                  |
| Luminaire's efficiency Im79   | 100lm/W          |
| Warranty                      | 5 years          |
| Source of light               | CITIZEN LED      |
| Brand                         | PROLUMEN         |
| Supply voltage                | 230V             |
| Power factor                  | 0.90             |
| Dimmable                      | TRIAC            |
| Output                        | 20W              |
| Lens angle                    | 38°              |
| Cri                           | 90               |
| Sdcm - macadam ellipses       | 3                |
| Protection class              | IP20             |
| Lifespan                      | 50000h           |
| Height                        | 170.0mm          |
| Diameter                      | 85.0mm           |
| In box                        | 12pcs            |
| Casing colour                 | white            |
| Casing material               | aluminum         |
| Work environment              | indoor use       |
| Certificates                  | CE               |
| Eprel                         | <u>1260936</u>   |
| Energy class                  | EG               |