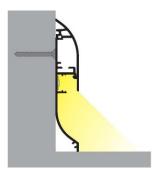

Corner-mounted aluminum profile is ideal for accent lighting in the kitchen, in kitchen cabinets or above countertops, for illuminating shelves and drawers in wardrobes, for mood lighting in the living room instead of traditional moldings, for highlighting decorative items and books on shelves, for lighting stair treads in corridors, and many other different places.