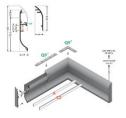

file is an excellent way to create an aesthetic and practical lighting solution for areas that would otherwise remain in shadow.

Corner-mounted aluminum profile is ideal for accent lighting in the kitchen, in kitchen cabinets or above countertops, for illuminating shelves and drawers in wardrobes, for mood lighting in the living room instead of traditional moldings, for highlighting decorative items and books on shelves, for lighting stair treads in corridors, and many other different places.

In the LED House assortment, you will also find a suitable LED strip, cover, and all other necessary accessories for the aluminum profile!

Illuminate your world with LED House professionals - check out our project portfolio here!

Brand TOPMET Length 2000.0mm Casing colour silvery

Energy class