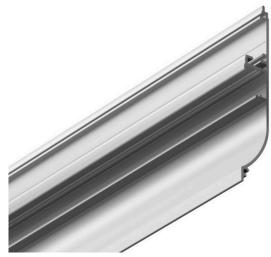

## Aluminium profile TOPMET SKIRT10 2m silvery

Product code 16297

Aluminum profile is an excellent way to create an aesthetic and practical lighting solution for areas that would otherwise remain in shadow.

Corner-mounted aluminum profile is ideal for accent lighting in the kitchen, in kitchen cabinets or above countertops, for illuminating shelves and drawers in wardrobes, for mood lighting in the living room instead of traditional moldings, for highlighting decorative items and books on shelves, for lighting stair treads in corridors, and many other different places.