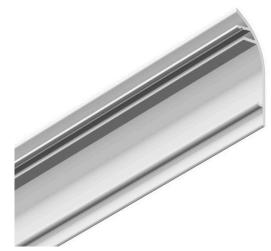

## Aluminium profile TOPMET SKIRT10 2m Complementary profile silvery Product code 16298

Aluminum profile is an excellent way to create an aesthetic and practical lighting solution for areas that would otherwise remain in shadow.

Corner-mounted aluminum profile is ideal for accent lighting in the kitchen, in kitchen cabinets or above countertops, for illuminating shelves and drawers in wardrobes, for mood lighting in the living room instead of traditional moldings, for highlighting decorative items and books on shelves, for lighting stair treads in corridors, and many other different places.

Brand TOPMET Length 2000.0mm Casing colour silvery

Energy class