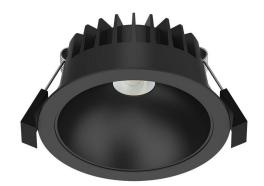

## LED downlight PROLUMEN DL341 black round 230V 6W 480lm 36° IP65 TRIAC 830

Product code 16310

Cutting-edge downlight! Waterproof, recessed, suitable for both indoor and outdoor environments.

The luminaire emits warm white light (3000K) and has a color rendering index (CRI) of 90, preserving the natural colors of surfaces and objects within the light beam.

| Correlated colour temperature | warm white 3000K               |
|-------------------------------|--------------------------------|
| Luminous flux                 | 480lumens                      |
| Luminaire's efficiency Im79   | 80lm/W                         |
| Warranty                      | 5 years                        |
| Brand                         | PROLUMEN                       |
| Supply voltage                | 230V                           |
| Power factor                  | 0.90                           |
| Dimmable                      | TRIAC                          |
| Output                        | 6W                             |
| Lens angle                    | 36°                            |
| Cri                           | 80                             |
| Ugr                           | 19                             |
| Sdcm - macadam ellipses       | 6                              |
| Protection class              | 0<br>IP65                      |
|                               | 50000h                         |
| Lifespan<br>Llmf tm21         |                                |
|                               | L80B10 @25°C 50.000h<br>46.0mm |
| Height                        |                                |
| Diameter                      | 80.0mm                         |
| Installation opening diameter | 68mm                           |
| In package                    | 1pc                            |
| In box                        | 30pcs                          |
| Casing colour                 | black                          |
| Casing material               | aluminum                       |
| Polishing                     | matt                           |
| Shape                         | round                          |
| Work environment              | indoor use                     |
| Certificates                  | CE, RoHS                       |
| Eprel                         | 1403550                        |
| Energy class                  | F A<br>G                       |