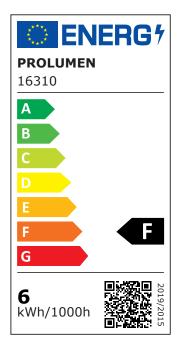

| Correlated colour temperature | warm white 3000K               |
|-------------------------------|--------------------------------|
| Luminous flux                 | 480lumens                      |
| Luminaire's efficiency Im79   | 80lm/W                         |
| Warranty                      | 5 years                        |
| Brand                         | PROLUMEN                       |
| Supply voltage                | 230V                           |
| Power factor                  | 0.90                           |
| Dimmable                      | TRIAC                          |
| Output                        | 6W                             |
| Lens angle                    | 36°                            |
| Cri                           | 80                             |
| Ugr                           | 19                             |
| Sdcm - macadam ellipses       | 6                              |
| Protection class              | 0<br>IP65                      |
|                               | 50000h                         |
| Lifespan<br>Llmf tm21         |                                |
|                               | L80B10 @25°C 50.000h<br>46.0mm |
| Height                        |                                |
| Diameter                      | 80.0mm                         |
| Installation opening diameter | 68mm                           |
| In package                    | 1pc                            |
| In box                        | 30pcs                          |
| Casing colour                 | black                          |
| Casing material               | aluminum                       |
| Polishing                     | matt                           |
| Shape                         | round                          |
| Work environment              | indoor use                     |
| Certificates                  | CE, RoHS                       |
| Eprel                         | 1403550                        |
| Energy class                  | F A<br>G                       |