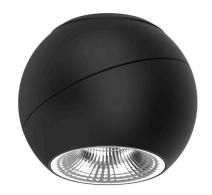

## LED downlight PROLUMEN DL322A black round 230V 14W 1300lm 36° IP20 830

Product code 16313

Stylish round LED ceiling light, matte black.

The direction of the light fixture can be adjusted by rotating the light beam around its axis within a range of 340 degrees.

We recommend this warm white (3000K) light fixture for both living spaces and work environments.

This LED ceiling lamp is designed as ambient lighting - suitable for use in hotels, homes, offices, shops, and many other spaces.