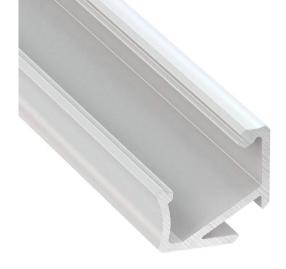

## Aluminium profile LUMINES Type H 3m white

Product code 16331

Aluminum profile is an excellent way to create an aesthetic and practical lighting solution for areas that would otherwise remain in shadow.

Corner-mounted aluminum profile is ideal for accent lighting in the kitchen, in kitchen cabinets or above countertops, for illuminating shelves and drawers in wardrobes, for mood lighting in the living room instead of traditional moldings, for highlighting decorative items and books on shelves, for lighting stair treads in corridors, and many other different places.