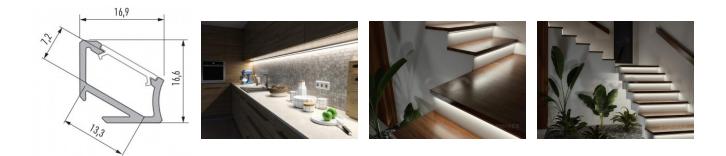

Corner-mounted aluminum profile is ideal for accent lighting in the kitchen, in kitchen cabinets or above countertops, for illuminating shelves and drawers in wardrobes, for mood lighting in the living room instead of traditional moldings, for highlighting decorative items and books on shelves, for lighting stair treads in corridors, and many other different places.