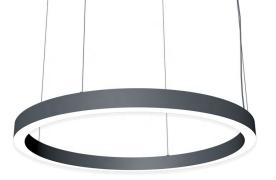

## Pendant light PROLUMEN Round 1,5m black 230V 80W 8000lm 120° IP20 TRIAC 840

Product code 16338

Modern circular pendant light for home, office or hotel. Its striking appearance fits into many different atmospheres.

Luxurious detail to enhance the character of any space!

A modern and eye-catching appearance that complements any interior. Made of high-quality and durable materials, ensuring a long-term use. The luminaire has an IP20 protection class, making it ideal for indoor use only.

Custom orders are available from 0.45m to 5m in diameter. TRIAC dimming technology options are also available.

Come visit our showroom in Tallinn to see this pendant light in person!

Correlated colour temperature pure white 4000K