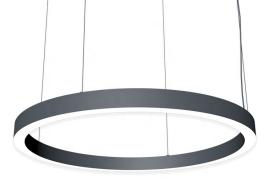

## Pendant light PROLUMEN Round 1,5m black 230V 80W 8000lm 120° IP20 TRIAC 840

Product code 16338

Modern circular pendant light for home, office or hotel. Its striking appearance fits into many different atmospheres.

Luxurious detail to enhance the character of any space!

A modern and eye-catching appearance that complements any interior. Made of high-quality and durable materials, ensuring a long-term use. The luminaire has an IP20 protection class, making it ideal for indoor use only.

Custom orders are available from 0.45m to 5m in diameter. TRIAC dimming technology options are also available.

Come visit our showroom in Tallinn to see this pendant light in person!

Correlated colour temperature pure white 4000K

Luminous flux 8000lumens Luminaire's efficiency lm79 100lm/W Warranty 5 years Power supply **LIFUD** Brand **PROLUMEN** Supply voltage 230V Power factor 0.95 Dimmable TRIAC Output 80W Maximum output 80W Lens angle 120° Cri 80 Sdcm - macadam ellipses 3 Protection class IP20 Lifespan 50000h Height 60.0mm Diameter 1560.0mm Casing colour black Casing material aluminum