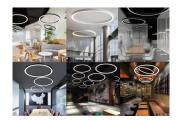

## Pendant light PROLUMEN Round 1,5m TRIAC black 230V 80W 8000lm 120° IP20 840

Product code 16338

Modern circular pendant light for home, office or hotel. Its striking appearance fits into many different atmospheres.

Luxurious detail to enhance the character of any space!

A modern and eye-catching appearance that complements any interior. Made of high-quality and durable materials, ensuring a long-term use. The luminaire has an IP20 protection class, making it ideal for indoor use only.

Custom orders are available from 0.45m to 5m in diameter. TRIAC dimming technology options are also available.

Come visit our showroom in Tallinn to see this pendant light in person!

Correlated colour temperature pure white 4000K