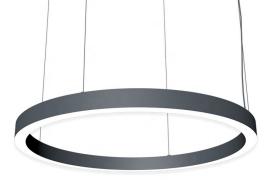

## Pendant light PROLUMEN Round 1,5m TRIAC black 230V 80W 8000lm 120° IP20 840

Product code 16338

Modern circular pendant light for home, office or hotel. Its striking appearance fits into many different atmospheres.

Luxurious detail to enhance the character of any space!

A modern and eye-catching appearance that complements any interior. Made of high-quality and durable materials, ensuring a long-term use. The luminaire has an IP20 protection class, making it ideal for indoor use only.

Custom orders are available from 0.45m to 5m in diameter. TRIAC dimming technology options are also available.

Come visit our showroom in Tallinn to see this pendant light in person!

Correlated colour temperature pure white 4000K

Luminous flux 8000lumens Luminaire's efficiency lm79 100lm/W Warranty 5 years Power supply **LIFUD** Brand **PROLUMEN** Supply voltage 230V Dimmable TRIAC Output 80W Lens angle 120° Cri 80 Protection class IP20 50000h Lifespan 60.0mm Height Diameter 1560.0mm Casing colour black Casing material aluminum Polishing matt Work environment indoor use