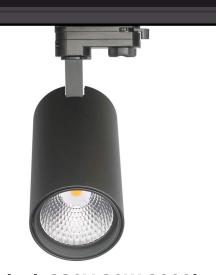

## LED track light PROLUMEN Durham honeycomb black 230V 20W 2000lm 20° IP20 TRIAC 930

Product code 16344

Elegant LED track light. All Durham model LED chips have high-quality color rendering (CRI90), ensuring the light beam does not distort the true colors.

The option to choose either a black or white housing.

There's also the option to order a honeycomb filter separately! Equipping the light with a honeycomb filter reduces the glare effect of the light.

Correlated colour temperature warm white 3000K

Lens angle Cri Sdcm - macadam ellipses Protection class IP20 Lifespan 50000h Height 170.0mm Diameter 85.0mm In package 1pc In box 12pcs Casing colour black

Casing material aluminum Work environment indoor use