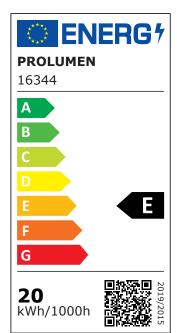

2700K (warm white), 3000K (warm white), 4000K (daylight).

The option to choose either a black or white housing.

There's also the option to order a honeycomb filter separately! Equipping the light with a honeycomb filter reduces the glare effect of the light.



Correlated colour temperature warm white 3000K

2000lumens Luminous flux Luminaire's efficiency Im79 100lm/W Warranty 5 years Source of light CITIZEN LED **Brand PROLUMEN** Supply voltage 230V Power factor 0.90 Dimmable **TRIAC** Output 20W Maximum output 20W 20° 90 3

Lens angle Cri Sdcm - macadam ellipses Protection class IP20 Lifespan 50000h Height 170.0mm Diameter 85.0mm In package 1pc In box 12pcs Casing colour black

Casing material aluminum Work environment indoor use

Certificates CE Eprel <u>1260937</u>

Energy class