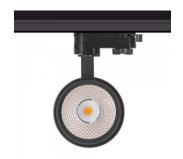

The option to choose either a black or white housing.

There's also the option to order a honeycomb filter separately! Equipping the light with a honeycomb filter reduces the glare effect of the light.

Correlated colour temperature warm white 3000K