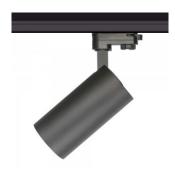

## LED track light PROLUMEN Durham honeycomb black 230V 20W 2000lm 20° IP20 TRIAC 930

Product code 16344

Elegant LED track light. All Durham model LED chips have high-quality color rendering (CRI90), ensuring the light beam does not distort the true colors.

Lens angle Cri Sdcm - macadam ellipses Protection class IP20 Lifespan 50000h Height 170.0mm Diameter 85.0mm In package 1pc In box 12pcs Casing colour black

Casing material aluminum Work environment indoor use