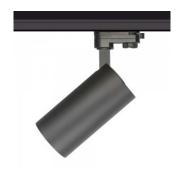

## LED track light PROLUMEN Durham honeycomb black 230V 20W 2000lm 20° IP20 TRIAC 930

Product code 16344

Elegant LED track light. All Durham model LED chips have high-quality color rendering (CRI90), ensuring the light beam does not distort the true colors.

2000lumens Luminous flux Luminaire's efficiency Im79 100lm/W Warranty 5 years Source of light CITIZEN LED **Brand PROLUMEN** Supply voltage 230V Power factor 0.90 Dimmable **TRIAC** Output 20W Lens angle 20° 90 Sdcm - macadam ellipses 3 IP20 Protection class Lifespan 50000h Height 170.0mm Diameter 85.0mm In package 1pc In box 12pcs Casing colour black Casing material aluminum