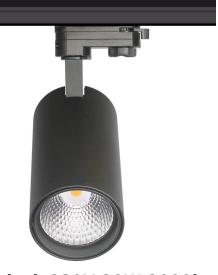

## LED track light PROLUMEN Durham honeycomb black 230V 20W 2000lm 20° IP20 TRIAC 930

Product code 16344

Elegant LED track light. All Durham model LED chips have high-quality color rendering (CRI90), ensuring the light beam does not distort the true colors.

The option to choose either a black or white housing.

There's also the option to order a honeycomb filter separately! Equipping the light with a honeycomb filter reduces the glare effect of the light.

Correlated colour temperature warm white 3000K

2000lumens Luminous flux Luminaire's efficiency Im79 100lm/W Warranty 5 years Source of light CITIZEN LED **Brand PROLUMEN** Supply voltage 230V Power factor 0.90 Dimmable **TRIAC** Output 20W Lens angle 20° 90 Sdcm - macadam ellipses 3 IP20 Protection class Lifespan 50000h Height 170.0mm Diameter 85.0mm In package 1pc In box 12pcs Casing colour black Casing material aluminum