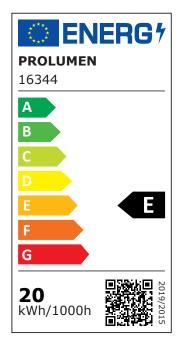

2000lumens Luminous flux Luminaire's efficiency Im79 100lm/W Warranty 5 years Source of light CITIZEN LED **Brand PROLUMEN** Supply voltage 230V Power factor 0.90 Dimmable **TRIAC** Output 20W Lens angle 20° 90 Sdcm - macadam ellipses 3 IP20 Protection class Lifespan 50000h Height 170.0mm Diameter 85.0mm In package 1pc In box 12pcs Casing colour black Casing material aluminum