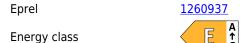

2000lumens Luminous flux Luminaire's efficiency Im79 100lm/W Warranty 5 years Source of light CITIZEN LED **Brand PROLUMEN** Supply voltage 230V Power factor 0.90 Dimmable **TRIAC** Output 20W Lens angle 20° 90 Sdcm - macadam ellipses 3 IP20 Protection class Lifespan 50000h Height 170.0mm Diameter 85.0mm In package 1pc In box 12pcs Casing colour black Casing material aluminum