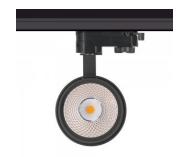

The option to choose either a black or white housing.

There's also the option to order a honeycomb filter separately! Equipping the light with a honeycomb filter reduces the glare effect of the light.

Correlated colour temperature warm white 3000K