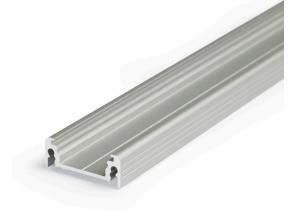

## **Aluminium profile TOPMET SURFACE14 2m silvery**

Product code 16345

A surface-mounted aluminum profile is a practical method for installing an LED strip effectively. With an aluminum profile, there is no risk of the LED strip shifting out of place, and the profile cover maintains uniform and cozy light distribution.

The profile is durable yet lightweight, ensuring a long lifespan and stability. Installing a surface-mounted aluminum profile is very easy.

An aluminum profile is ideal for use in many different rooms. In the kitchen, a high-power LED strip with an aluminum profile works well above the work surface. In the living room, this combination can create cozy accent lighting. High IP-rated products are perfect for bathrooms, and in retail, LED strips with aluminum profiles are ideal for highlighting products!