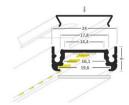

Trust your lighting project to the experienced team of LED House - let's bring your vision to life!

Brand TOPMET
Length 2000.0mm
Width 24.0mm
Height 9.0mm
Casing colour silvery
Casing material aluminum