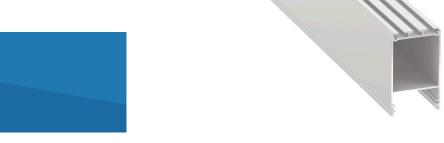

## **Aluminium profile LUMINES CLARO 2m white**

Product code 16347

A surface-mounted aluminum profile is a practical method for installing an LED strip effectively. With an aluminum profile, there is no risk of the LED strip shifting out of place, and the profile cover maintains uniform and cozy light distribution.

The profile is durable yet lightweight, ensuring a long lifespan and stability. Installing a surface-mounted aluminum profile is very easy.

An aluminum profile is ideal for use in many different rooms. In the kitchen, a high-power LED strip with an aluminum profile works well above the work surface. In the living room, this combination can create cozy accent lighting. High IP-rated products are perfect for bathrooms, and in retail, LED strips with aluminum profiles are ideal for highlighting products!