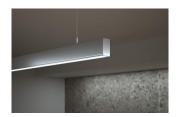

## **Aluminium profile LUMINES CLARO 2m white**

Product code 16347

A surface-mounted aluminum profile is a practical method for installing an LED strip effectively. With an aluminum profile, there is no risk of the LED strip shifting out of place, and the profile cover maintains uniform and cozy light distribution.

The profile is durable yet lightweight, ensuring a long lifespan and stability. Installing a surface-mounted aluminum profile is very easy.

An aluminum profile is ideal for use in many different rooms. In the kitchen, a high-power LED strip with an aluminum profile works well above the work surface. In the living room, this combination can create cozy accent lighting. High IP-rated products are perfect for bathrooms, and in retail, LED strips with aluminum profiles are ideal for highlighting products!