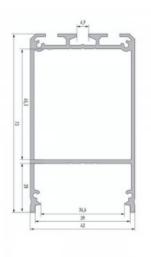

Trust your lighting project to the experienced team of LED House - let's bring your vision to life!

Brand LUMINES
Length 2000.0mm
Width 43.0mm
Height 73.0mm
Casing colour white
Casing material aluminum
Manufacturer's homepage lumines.uk