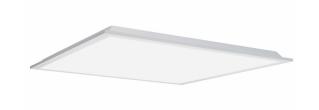

## LED module luminaire PROLUMEN 600x600 Backlit UGR<19 h34 230V 36W 4320lm 120° IP20 840

Product code 16352

High quality modular luminaire, ideal for spaces such as offices and corridors.

The PROLUMEN ceiling panel luminaire stands out due to its low UGR value, long lifespan, and adaptable installation and maintenance methods.

The driver of this luminaire is external - this feature simplifies installation and maintenance by allowing easier access.

The luminaire is designed to be as eye-friendly as possible. In addition to a high UGR value, the Backlit panel is flicker-free. The high lumen output ensures that surfaces are covered with quality and sufficient light.