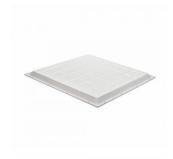

## LED module luminaire PROLUMEN 600x600 Backlit UGR<19 h34 230V 36W 4320lm 120° IP20 840

Product code 16352

High quality modular luminaire, ideal for spaces such as offices and corridors.

The PROLUMEN ceiling panel luminaire stands out due to its low UGR value, long lifespan, and adaptable installation and maintenance methods.

Sdcm - macadam ellipses3Protection classIP20Lifespan50000h

Llmf tm21 L80B10 @25°C 50.000h

Length 595.0mm
Width 595.0mm
Height 34.0mm
Weight 1600g
Package weight 2150g
In package 1pc

Casing material aluminum
Polishing matt