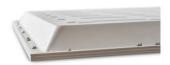

## LED module luminaire PROLUMEN 600x600 Backlit UGR<19 h34 230V 36W 4320lm 120° IP20 840

Product code 16352

High quality modular luminaire, ideal for spaces such as offices and corridors.

The PROLUMEN ceiling panel luminaire stands out due to its low UGR value, long lifespan, and adaptable installation and maintenance methods.

The driver of this luminaire is external - this feature simplifies installation and maintenance by allowing easier access.

The luminaire is designed to be as eye-friendly as possible. In addition to a high UGR value, the Backlit panel is flicker-free. The high lumen output ensures that surfaces are covered with quality and sufficient light.

Sdcm - macadam ellipses3Protection classIP20Lifespan50000h

Llmf tm21 L80B10 @25°C 50.000h

Length 595.0mm
Width 595.0mm
Height 34.0mm
Weight 1600g
Package weight 2150g
In package 1pc

Casing material aluminum
Polishing matt