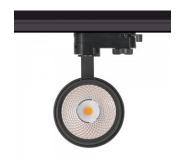

## LED track light PROLUMEN Durham with honeycomb black 230V 20W 2000lm 38° IP20 930

Product code 16362

Elegant LED track light. All Durham model LED chips have high-quality color rendering (CRI90), ensuring the light beam does not distort the true colors.

The option to choose either a black or white housing.

There's also the option to order a honeycomb filter separately! Equipping the light with a honeycomb filter reduces the glare effect of the light.

Correlated colour temperature warm white 3000K

Luminous flux 2000lumens
Luminaire's efficiency lm79 100lm/W
Warranty 5 years
Source of light CITIZEN LED
Power supply TRIDONIC
Brand PROLUMEN

Supply voltage 230V Power factor 0.90 Output 20W Maximum output 20W 38° Lens angle Cri 90 Sdcm - macadam ellipses 3 Protection class IP20 Lifespan 50000h Height 170.0mm Diameter 85.0mm In box 12pcs Casing colour black Casing material aluminum Work environment indoor use -20 ~ 40°C Operation temperature