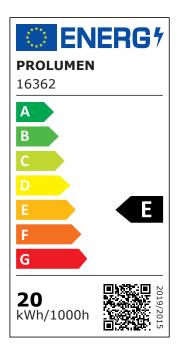

Luminous flux 2000lumens
Luminaire's efficiency lm79 100lm/W
Warranty 5 years
Source of light CITIZEN LED
Power supply TRIDONIC
Brand PROLUMEN

Supply voltage 230V Power factor 0.90 Output 20W Maximum output 20W 38° Lens angle Cri 90 Sdcm - macadam ellipses 3 Protection class IP20 Lifespan 50000h Height 170.0mm Diameter 85.0mm In box 12pcs Casing colour black Casing material aluminum Work environment indoor use -20 ~ 40°C Operation temperature

Certificates CE
Eprel 1260938

Energy class