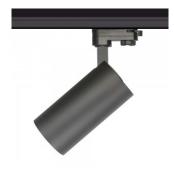

## LED track light PROLUMEN Durham with honeycomb black 230V 20W 2000lm 38° IP20 930

Product code 16362

Elegant LED track light. All Durham model LED chips have high-quality color rendering (CRI90), ensuring the light beam does not distort the true colors.

The option to choose either a black or white housing.

There's also the option to order a honeycomb filter separately! Equipping the light with a honeycomb filter reduces the glare effect of the light.

Correlated colour temperature warm white 3000K

Luminous flux 2000lumens
Luminaire's efficiency lm79 100lm/W
Warranty 5 years
Source of light CITIZEN LED
Power supply TRIDONIC
Brand PROLUMEN

Supply voltage 230V Power factor 0.90 Output 20W Maximum output 20W 38° Lens angle Cri 90 Sdcm - macadam ellipses 3 Protection class IP20 Lifespan 50000h Height 170.0mm Diameter 85.0mm In box 12pcs Casing colour black Casing material aluminum Work environment indoor use -20 ~ 40°C Operation temperature