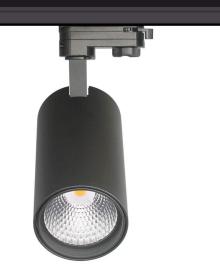

## LED track light PROLUMEN Durham with honeycomb black 230V 20W 2000lm 38° IP20 930

Product code 16362

Elegant LED track light. All Durham model LED chips have high-quality color rendering (CRI90), ensuring the light beam does not distort the true colors.

The option to choose either a black or white housing.

There's also the option to order a honeycomb filter separately! Equipping the light with a honeycomb filter reduces the glare effect of the light.

Correlated colour temperature warm white 3000K

Luminous flux 2000lumens
Luminaire's efficiency lm79 100lm/W
Warranty 5 years
Source of light CITIZEN LED
Power supply TRIDONIC
Brand PROLUMEN

Supply voltage 230V Power factor 0.90 Output 20W Maximum output 20W 38° Lens angle Cri 90 Sdcm - macadam ellipses 3 Protection class IP20 Lifespan 50000h Height 170.0mm Diameter 85.0mm In box 12pcs Casing colour black Casing material aluminum Work environment indoor use -20 ~ 40°C Operation temperature