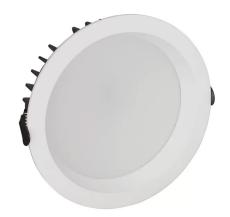

## LED downlight PROLUMEN Angers D230 white 230V 30W 2800Im 95° IP20 930

Product code 16364

Recessed LED ceiling light, ideal for commercial space lighting.

A higher than usual indicator, CRI90, ensures excellent color rendition and reflection of light colors. This luminaire model is available in both warm white (3000K) and daylight (4000K) options.

Correlated colour temperature warm white 3000K

2800lumens Luminous flux Luminaire's efficiency Im79 93lm/W Warranty 5 years Source of light OSRAM LED Power supply **PHILIPS Brand PROLUMEN** 

Supply voltage 230V Power factor 0.80 30W Output Maximum output 30W 95° Lens angle Cri 90 Sdcm - macadam ellipses 3 Protection class IP20 Lifespan 50000h

Llmf tm21 L80B10 @25°C 50.000h

Height 62.0mm Diameter 230.0mm Installation opening diameter 200mm In box 12pcs Casing colour white Casing material aluminum Work environment indoor use

Certificates CE

Eprel 1247043