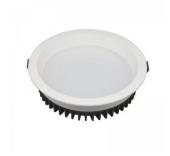

## LED downlight PROLUMEN Angers D230 white 230V 30W 2800Im 95° IP20 930

Product code 16364

Recessed LED ceiling light, ideal for commercial space lighting.

A higher than usual indicator, CRI90, ensures excellent color rendition and reflection of light colors. This luminaire model is available in both warm white (3000K) and daylight (4000K) options.

Llmf tm21 L80B10 @25°C 50.000h

Height 62.0mm Diameter 230.0mm Installation opening diameter 200mm In box 12pcs Casing colour white Casing material aluminum Work environment indoor use

Certificates CE

Eprel 1247043