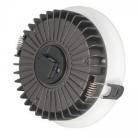

## LED downlight PROLUMEN Angers D230 white 230V 30W 2800Im 95° IP20 930

Product code 16364

Recessed LED ceiling light, ideal for commercial space lighting.

A higher than usual indicator, CRI90, ensures excellent color rendition and reflection of light colors. This luminaire model is available in both warm white (3000K) and daylight (4000K) options.

Llmf tm21 L80B10 @25°C 50.000h

Height 62.0mm Diameter 230.0mm Installation opening diameter 200mm In box 12pcs Casing colour white Casing material aluminum Work environment indoor use

Certificates CE

Eprel 1247043