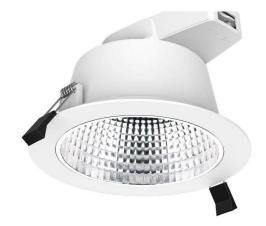

## LED downlight PROLUMEN DL98A D145 white 230V 13W 1300lm 90° IP54 930

Product code 16373

Recessed LED luminaire for corridor lighting.

Protection class IP54 means that the luminaire is protected against normal dust and splashes from any direction - this feature makes DL98A ideal for illuminating bathrooms and other more humid spaces.

You can find this luminaire model in the LED House product range with both warm white (3000K) and daylight white (4000K) light.

High CRI level keeps the colours of illuminated areas and objects true and natural.

Correlated colour temperature warm white 3000K

Luminous flux 1300lumens Luminaire's efficiency Im79 100lm/W Warranty 5 years **PROLUMEN Brand** Supply voltage 230V Output 13W Maximum output 13W Rated current 180mA 90° Lens angle 90 Cri Ugr 25 Sdcm - macadam ellipses 5 IP54 Protection class

Llmf tm21 L80B10 @25°C 50.000h

40000h

Height 82.0mm
Diameter 145.0mm
Installation opening diameter 125mm
Weight 351g
Package weight 280g
In package 24pcs
In box 1pc
Casing colour white

Casing material aluminum + plastic