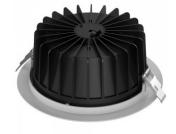

Lifespan

Llmf tm21 L80B10 @25°C 50.000h

50000h

Height 54.0mm Diameter 110.0mm Installation opening diameter 90-95mm Weight 408g In box 36pcs Casing colour white aluminum Casing material Impact resistance IK06 Work environment indoor use Certificates CE. RoHS