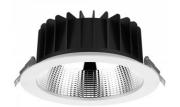

## LED downlight PROLUMEN DL178-3 white 230V 13W 980lm 60° IP54 DALI 930

Product code 16379

Recessed LED ship light.

Recommended uses: corridors, public areas such as commercial spaces, schools, sports halls, and commercial premises.

The IP54 protection class means that the luminaire is protected against normal dust and splashes from any direction.

From the LED House range, you can find this luminaire model in two light temperatures: 3000K (warm white) and 4000K (daylight).