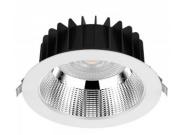

## LED downlight PROLUMEN DL178-3 white 230V 13W 980lm 60° IP54 DALI 930

Product code 16379

Recessed LED ship light.

Recommended uses: corridors, public areas such as commercial spaces, schools, sports halls, and commercial premises.

The IP54 protection class means that the luminaire is protected against normal dust and splashes from any direction.

From the LED House range, you can find this luminaire model in two light temperatures: 3000K (warm white) and 4000K (daylight).

Luminous flux 980lumens Luminaire's efficiency Im79 75lm/W Warranty 5 years **Brand PROLUMEN** Supply voltage 230V Dimmable DALI Output 13W Maximum output 13W Lens angle 60° 90 Cri Protection class IP54

Lifespan

Llmf tm21 L80B10 @25°C 50.000h

50000h

Height 54.0mm Diameter 110.0mm Installation opening diameter 90-95mm Weight 408g In box 36pcs Casing colour white aluminum Casing material Impact resistance IK06 Work environment indoor use Certificates CE. RoHS