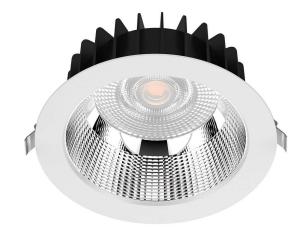

## LED downlight PROLUMEN DL178-3 white 230V 13W 980lm 60° IP54 DALI 930

Product code 16379

Recessed LED ship light.

Recommended uses: corridors, public areas such as commercial spaces, schools, sports halls, and commercial premises.

The IP54 protection class means that the luminaire is protected against normal dust and splashes from any direction.

From the LED House range, you can find this luminaire model in two light temperatures: 3000K (warm white) and 4000K (daylight).

Luminous flux 980lumens Luminaire's efficiency Im79 75lm/W Warranty 5 years **Brand PROLUMEN** Supply voltage 230V Dimmable DALI Output 13W Maximum output 13W Lens angle 60° 90 Cri Protection class IP54

Lifespan

Llmf tm21 L80B10 @25°C 50.000h

50000h

Height 54.0mm Diameter 110.0mm Installation opening diameter 90-95mm Weight 408g In box 36pcs Casing colour white aluminum Casing material Impact resistance IK06 Work environment indoor use Certificates CE. RoHS