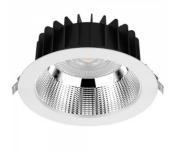

## LED downlight PROLUMEN DL178-3 DALI white 230V 13W 980lm 60° IP54 930

Product code 16379

Recessed LED ship light.

Recommended uses: corridors, public areas such as commercial spaces, schools, sports halls, and commercial premises.

The IP54 protection class means that the luminaire is protected against normal dust and splashes from any direction.

From the LED House range, you can find this luminaire model in two light temperatures: 3000K (warm white) and 4000K (daylight).