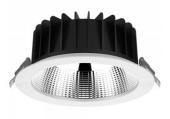

## LED downlight PROLUMEN DL178-3 DALI white 230V 13W 980lm 60° IP54 930

Product code 16379

Recessed LED ship light.

Recommended uses: corridors, public areas such as commercial spaces, schools, sports halls, and commercial premises.

The IP54 protection class means that the luminaire is protected against normal dust and splashes from any direction.

From the LED House range, you can find this luminaire model in two light temperatures: 3000K (warm white) and 4000K (daylight).