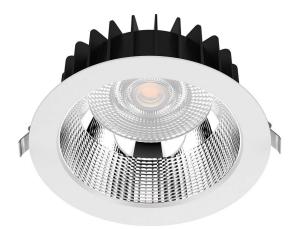

## LED downlight PROLUMEN DL178-3 DALI white 230V 13W 980lm 60° IP54 930

Product code 16379

Recessed LED ship light.

Recommended uses: corridors, public areas such as commercial spaces, schools, sports halls, and commercial premises.

The IP54 protection class means that the luminaire is protected against normal dust and splashes from any direction.

From the LED House range, you can find this luminaire model in two light temperatures: 3000K (warm white) and 4000K (daylight).

If you haven't found the perfect light fixture from our product range yet, then browse through the <u>PROLUMEN catalogue</u> as well!

| Correlated colour temperature | warm white 3000K     |
|-------------------------------|----------------------|
| Luminous flux                 | 980lumens            |
| Luminaire's efficiency Im79   | 75lm/W               |
| Warranty                      | 5 years              |
| Brand                         | PROLUMEN             |
| Supply voltage                | 230V                 |
| Dimmable                      | DALI                 |
| Output                        | 13W                  |
| Lens angle                    | 60°                  |
| Cri                           | 90                   |
| Protection class              | IP54                 |
| Lifespan                      | 50000h               |
| Llmf tm21                     | L80B10 @25°C 50.000h |
| Height                        | 54.0mm               |
| Diameter                      | 110.0mm              |
| Installation opening diameter | 90-95mm              |
| Weight                        | 408g                 |
| In box                        | 36pcs                |
| Casing colour                 | white                |
| Casing material               | aluminum             |
| Impact resistance             | IK06                 |
| Work environment              | indoor use           |
| Certificates                  | CE, RoHS             |
| Energy class                  | F A<br>G             |