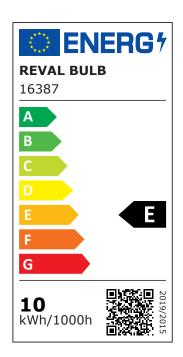

## LED strip REVAL BULB 98LED 1m 24V 10W 1199lm 120° IP20 927

Product code 16387

High-quality LED strip. 2835 LED diode with good light efficiency and with excellent qualities.

| Correlated colour temperature |                      |
|-------------------------------|----------------------|
| Luminous flux                 | 1199lumens           |
| Luminaire's efficiency lm79   | 120lm/W              |
| Warranty                      | 5 years              |
| Source of light               | SANAN LED            |
| Led chip                      | SMD2835              |
| Brand                         | REVAL BULB           |
| Supply voltage                | 24V                  |
| Output                        | 10W                  |
| Maximum output                | 10W                  |
| Lens angle                    | 120°                 |
| Cri                           | 90                   |
| Sdcm - macadam ellipses       | 3                    |
| Protection class              | IP20                 |
| Lifespan                      | 50000h               |
| Llmf tm21                     | L70B50 @25°C 50.000h |
| Length                        | 1000.0mm             |
| Width                         | 8.0mm                |
| Height                        | 1.4mm                |
| Minimum length                | 71.4mm               |
| Work environment              | indoor use           |
| Certificates                  | CE, RoHS             |
| Eprel                         | <u>1250186</u>       |
| Energy class                  | E A<br>G             |