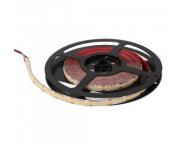

## LED strip REVAL BULB 98LED 1m 24V 10W 1199lm 120° IP20 927

Product code 16387

High-quality LED strip. 2835 LED diode with good light efficiency and with excellent qualities.

| Correlated colour temperature |                      |
|-------------------------------|----------------------|
| Luminous flux                 | 1199lumens           |
| Luminaire's efficiency lm79   | 120lm/W              |
| Warranty                      | 5 years              |
| Source of light               | SANAN LED            |
| Led chip                      | SMD2835              |
| Brand                         | REVAL BULB           |
| Supply voltage                | 24V                  |
| Output                        | 10W                  |
| Maximum output                | 10W                  |
| Lens angle                    | 120°                 |
| Cri                           | 90                   |
| Sdcm - macadam ellipses       | 3                    |
| Protection class              | IP20                 |
| Lifespan                      | 50000h               |
| Llmf tm21                     | L70B50 @25°C 50.000h |
| Length                        | 1000.0mm             |
| Width                         | 8.0mm                |
| Height                        | 1.4mm                |
| Minimum length                | 71.4mm               |
| Work environment              | indoor use           |
| Certificates                  | CE, RoHS             |
| Eprel                         | <u>1250186</u>       |
| Energy class                  | E A<br>G             |